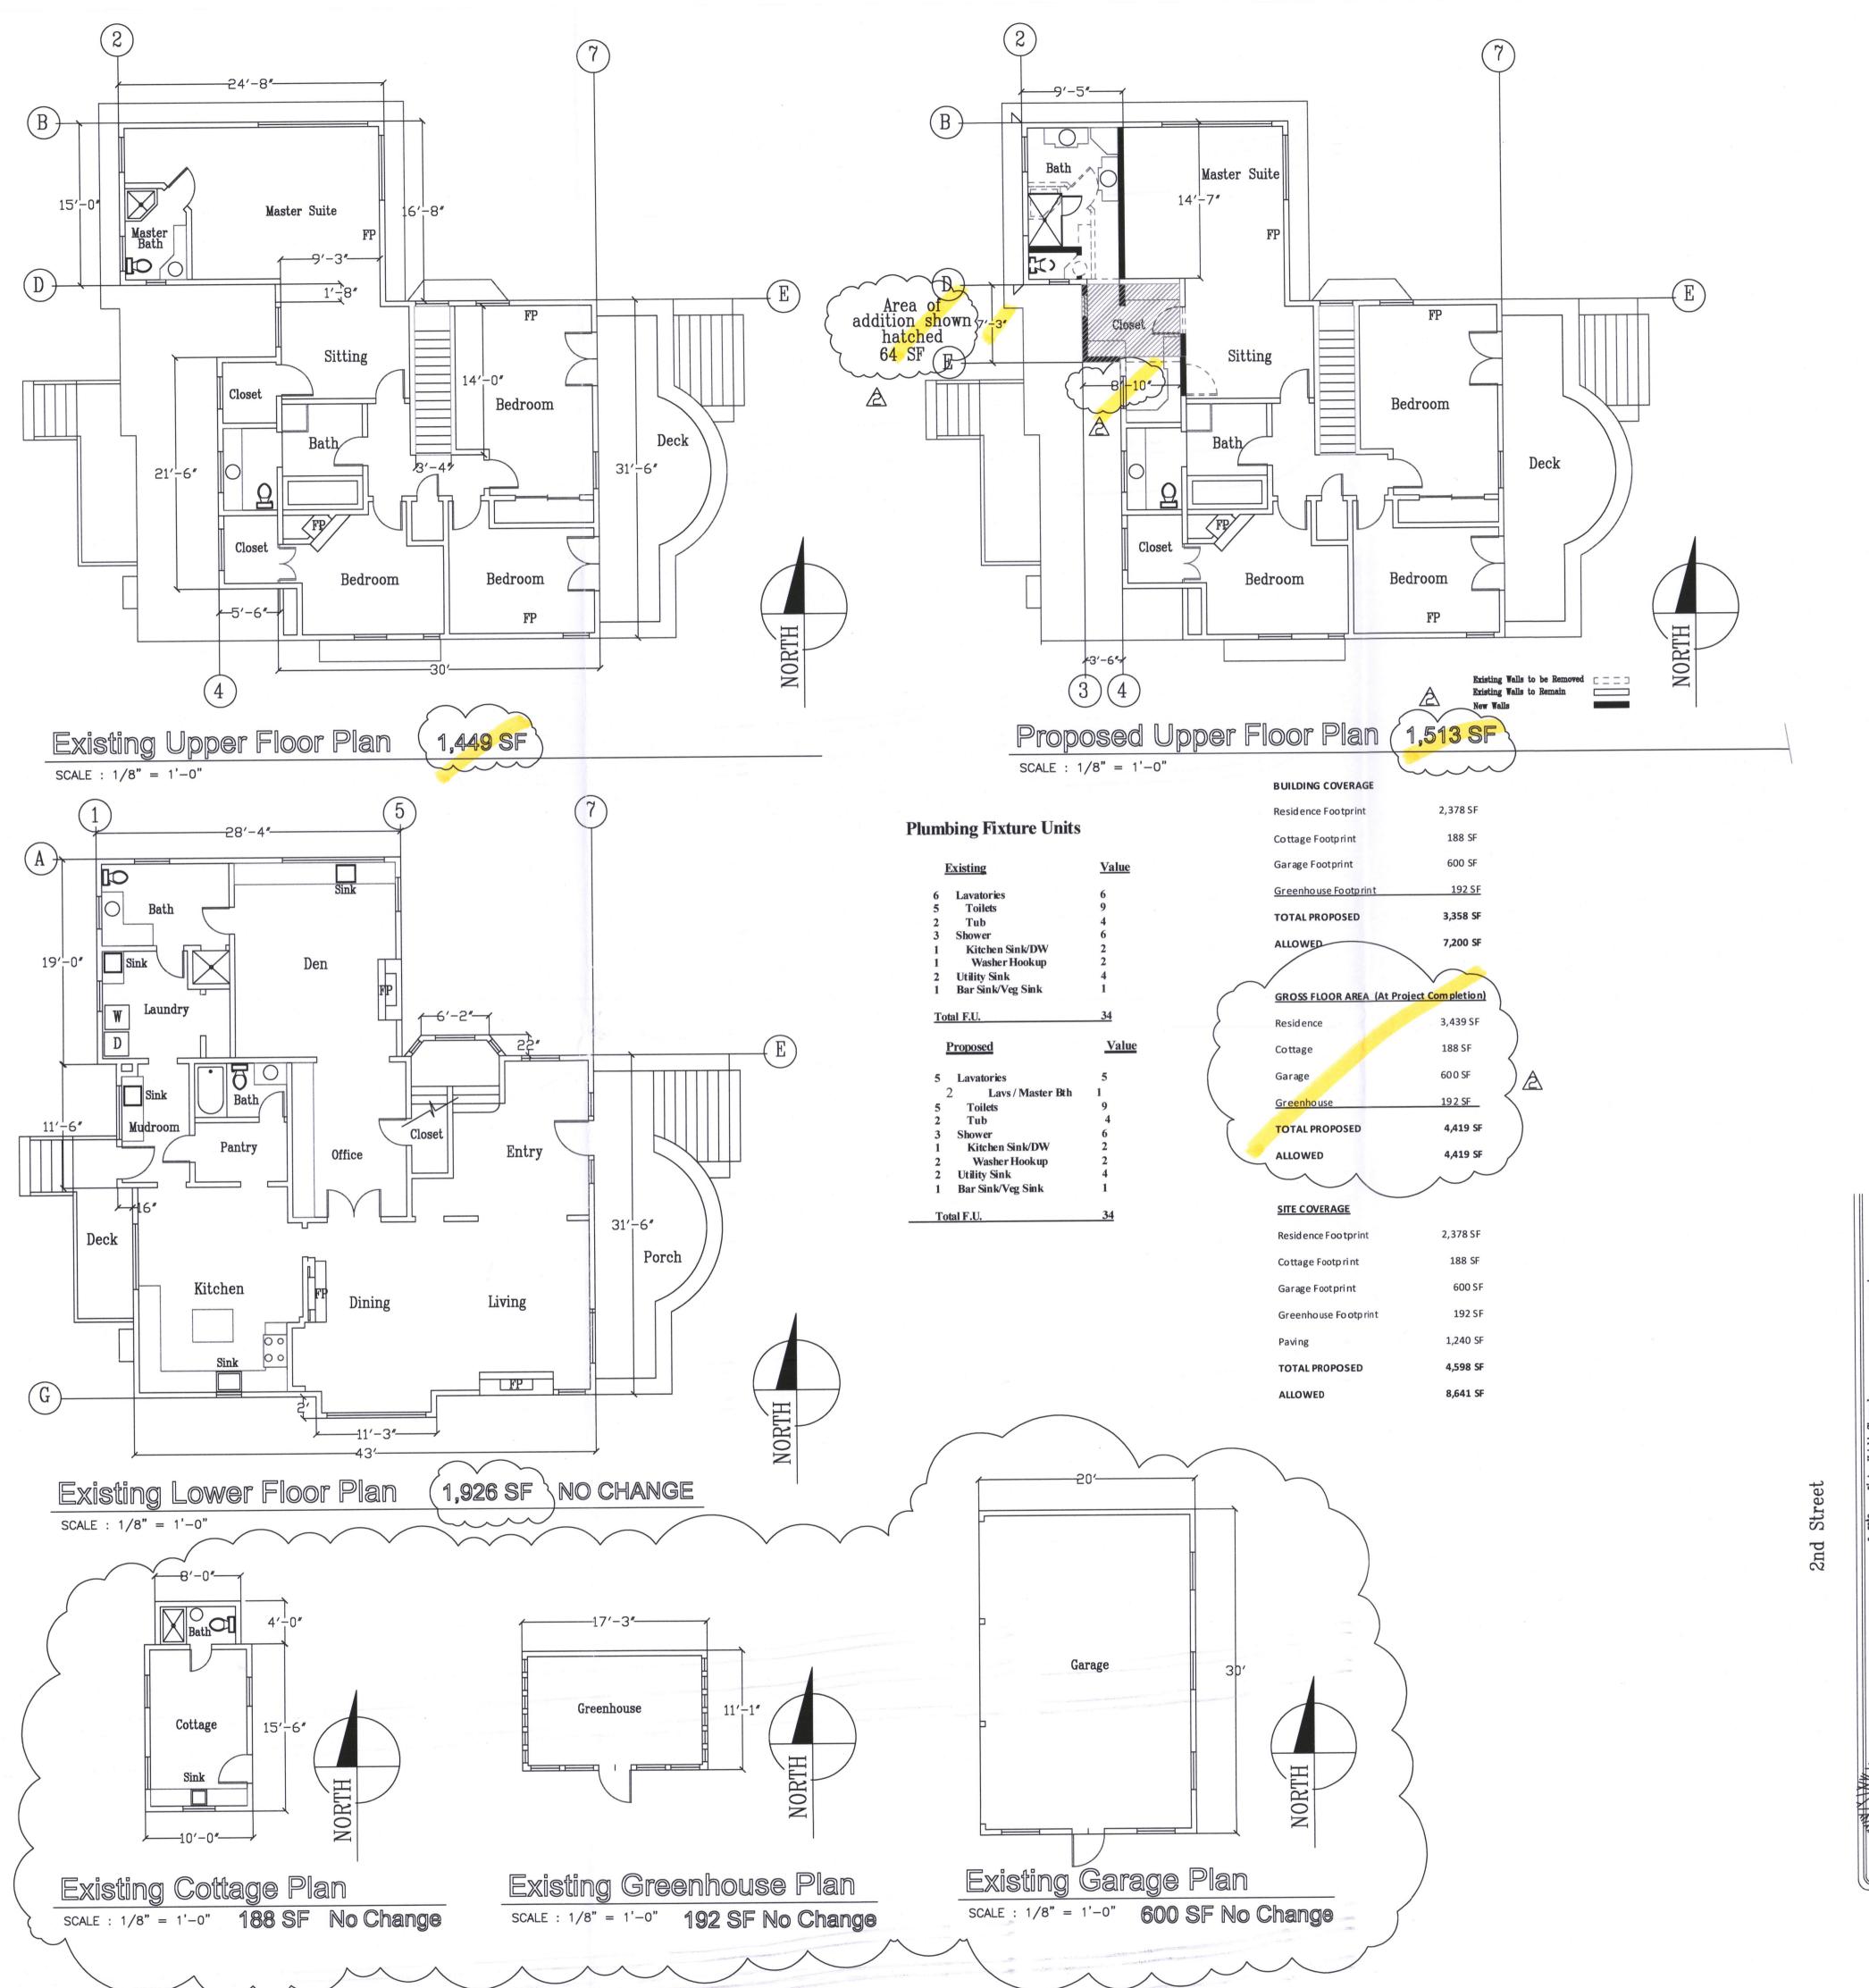

# b. Architectural Permit 19-0683, 228 1st Street, APN 006-242-007

Description: An Architectural Permit (AP) for a 64 sq. ft. second-story, rear addition.

Applicant/Owner: Suzanne Weichert

CEQA status: Not a project per CEQA Guidelines, Sections 15301(e)(1) and 15331

Staff reference: Alex Othon, Assistant Planner

Recommended action: Approve the permit subject to findings, conditions, and Class 3 and 31

CEQA Exemptions.