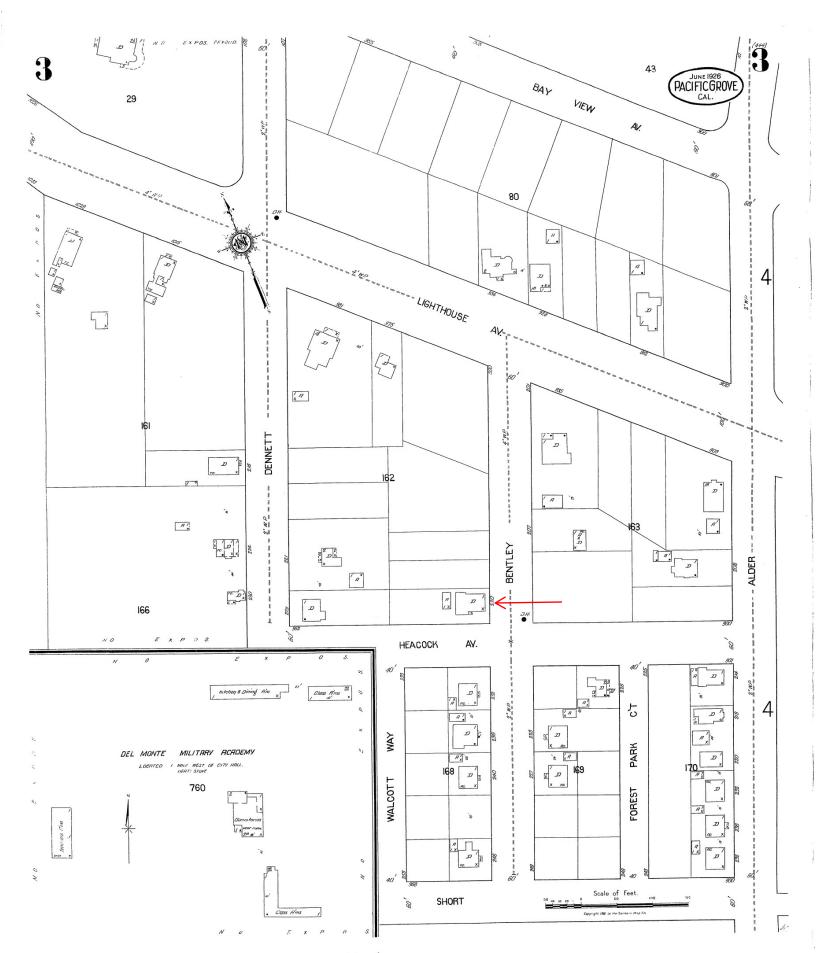

# d. Removal of One (1) Heavily Modified Property from the Historic Resources Inventory (HRI)

|    | Property<br>Address | Assessor<br>Parcel No. | <b>Property Owner</b> | Reason for Removal from the HRI                                        | Year Built |
|----|---------------------|------------------------|-----------------------|------------------------------------------------------------------------|------------|
| 1. | 218 Park St         | 006-304-002            |                       | Reconstructed in 2012, significant addition authorized by HRC in 2018. | 2018       |

The Committee discussed the item.

On a motion by Vice-Chair Sheridan, seconded by Member Kliess, the Committee voted 6-1 (Steres dissenting) to remove the property from the HRI and recommend its placement on the Neighborhood Character list. Motion passed.