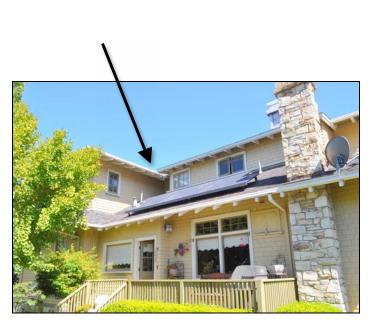

# b. Architectural Permit 19-0683, 228 1st Street, APN 006-242-007

Description: An Architectural Permit (AP) for a 64 sq. ft. second-story, rear addition.

Applicant/Owner: Suzanne Weichert

CEQA status: Not a project per CEQA Guidelines, Sections 15301(e)(1) and 15331

Staff reference: Alex Othon, Assistant Planner

Recommended action: Approve the permit subject to findings, conditions, and Class 3 and 31

CEQA Exemptions.