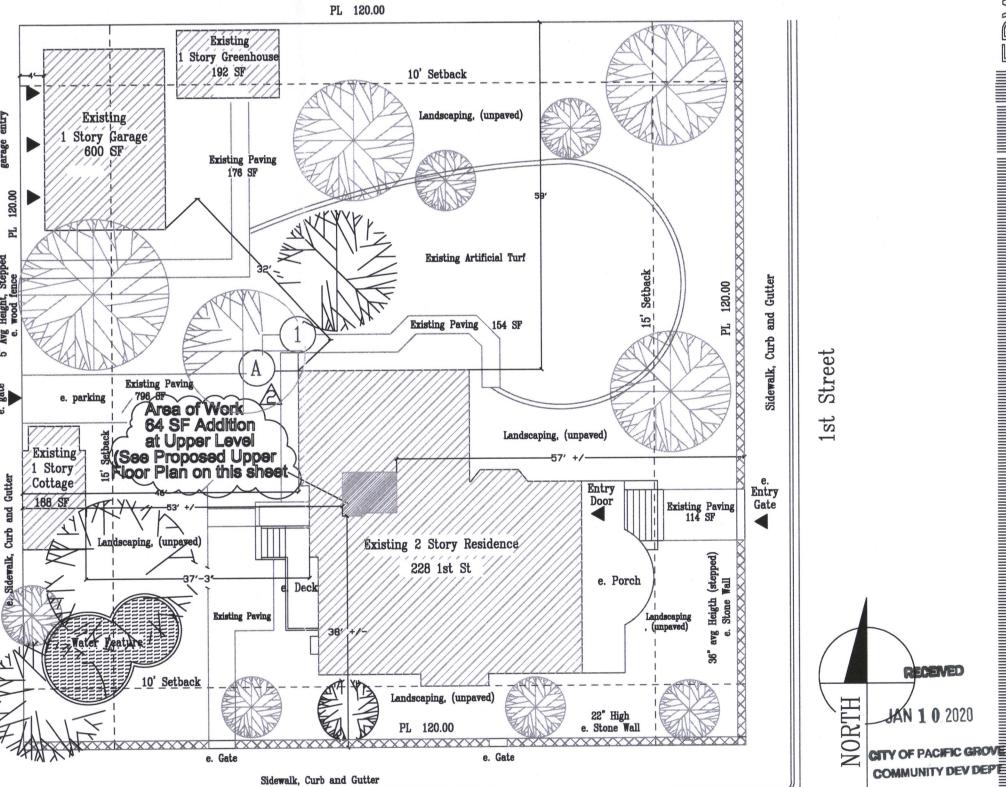

# b. Architectural Permit 19-0683, 228 1st Street, APN 006-242-007

Description: An Architectural Permit (AP) for a 64 sq. ft. second-story, rear addition.

Applicant/Owner: Suzanne Weichert

CEQA status: Not a project per CEQA Guidelines, Sections 15301(e)(1) and 15331

Staff reference: Alex Othon, Assistant Planner

Recommended action: Approve the permit subject to findings, conditions, and Class 3 and 31

CEQA Exemptions.