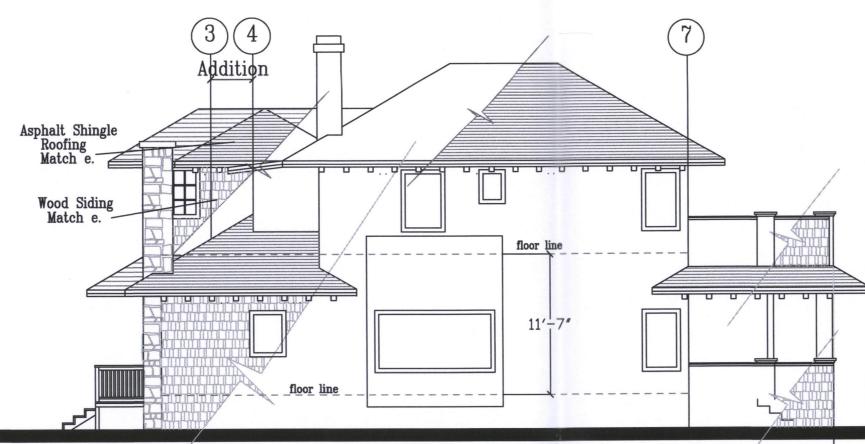

# b. Architectural Permit 19-0683, 228 1st Street, APN 006-242-007

Description: An Architectural Permit (AP) for a 64 sq. ft. second-story, rear addition.

Applicant/Owner: Suzanne Weichert

CEQA status: Not a project per CEQA Guidelines, Sections 15301(e)(1) and 15331

Staff reference: Alex Othon, Assistant Planner

Recommended action: Approve the permit subject to findings, conditions, and Class 3 and 31

CEQA Exemptions.