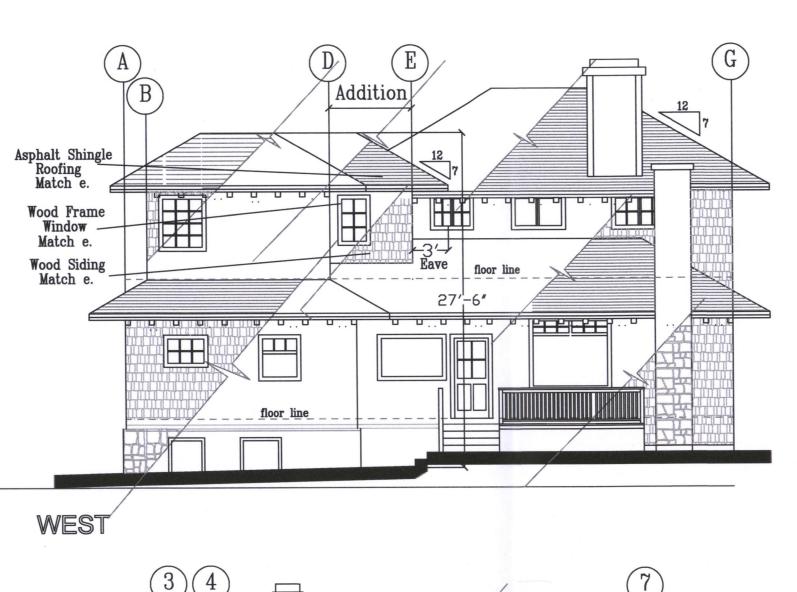

# b. Architectural Permit 19-0683, 228 1st Street, APN 006-242-007

Description: An Architectural Permit (AP) for a 64 sq. ft. second-story, rear addition.

Applicant/Owner: Suzanne Weichert

CEQA status: Not a project per CEQA Guidelines, Sections 15301(e)(1) and 15331

Staff reference: Alex Othon, Assistant Planner

Recommended action: Approve the permit subject to findings, conditions, and Class 3 and 31

CEQA Exemptions.