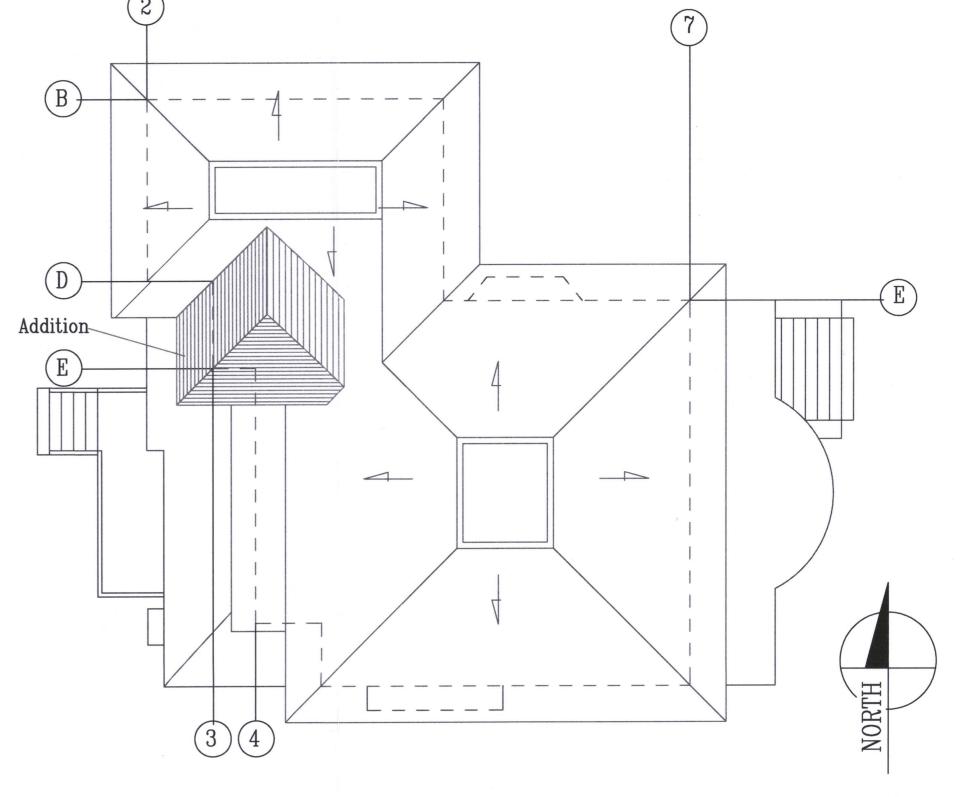

# b. Architectural Permit 19-0683, 228 1st Street, APN 006-242-007

Description: An Architectural Permit (AP) for a 64 sq. ft. second-story, rear addition.

Applicant/Owner: Suzanne Weichert

CEQA status: Not a project per CEQA Guidelines, Sections 15301(e)(1) and 15331

Staff reference: Alex Othon, Assistant Planner

Recommended action: Approve the permit subject to findings, conditions, and Class 3 and 31

CEQA Exemptions.