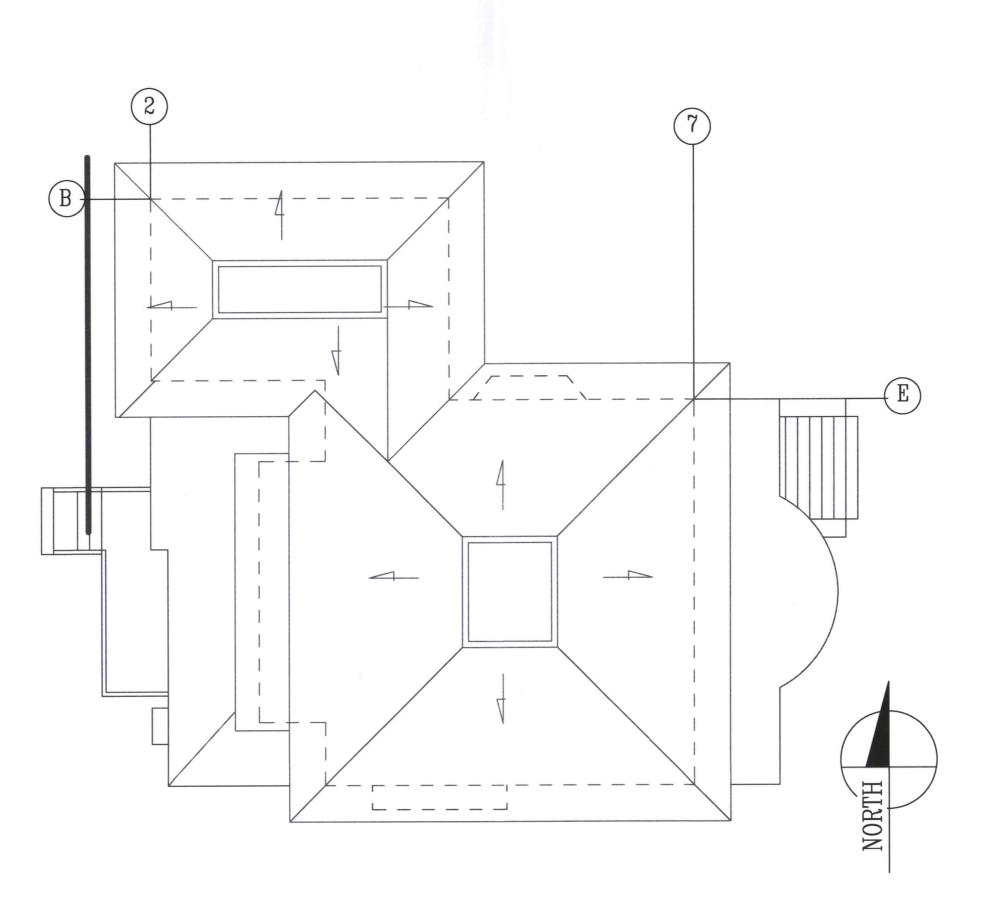

# b. Architectural Permit 19-0683, 228 1st Street, APN 006-242-007

Description: An Architectural Permit (AP) for a 64 sq. ft. second-story, rear addition.

Applicant/Owner: Suzanne Weichert

CEQA status: Not a project per CEQA Guidelines, Sections 15301(e)(1) and 15331

Staff reference: Alex Othon, Assistant Planner

Recommended action: Approve the permit subject to findings, conditions, and Class 3 and 31

CEQA Exemptions.