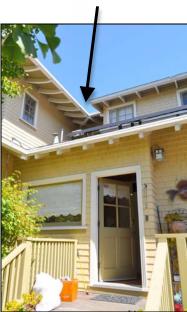

# b. Architectural Permit 19-0683, 228 1st Street, APN 006-242-007

Description: An Architectural Permit (AP) for a 64 sq. ft. second-story, rear addition.

Applicant/Owner: Suzanne Weichert

CEQA status: Not a project per CEQA Guidelines, Sections 15301(e)(1) and 15331

Staff reference: Alex Othon, Assistant Planner

Recommended action: Approve the permit subject to findings, conditions, and Class 3 and 31

CEQA Exemptions.