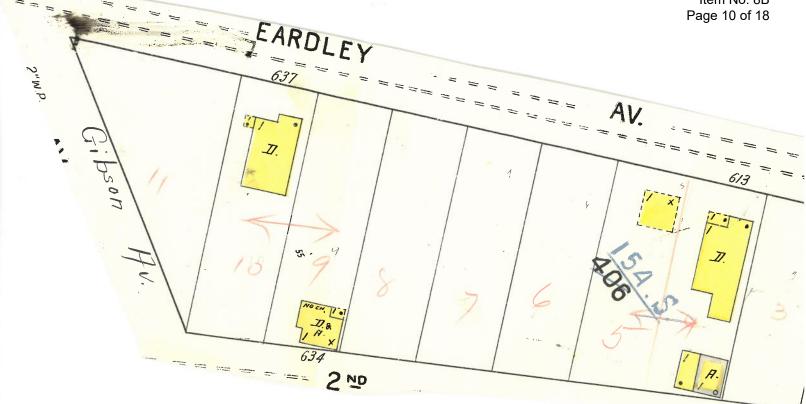

## **Report of Initial Historic Screening**

| Address 641 Eardley Ave        | APN <u>006-523-007</u>                       |              |
|--------------------------------|----------------------------------------------|--------------|
| Block <u>154</u> Lot <u>11</u> | <u>Date</u> <u>1/14/2019</u>                 |              |
|                                |                                              |              |
| City of Pacific Grove CDD      | Office Data:                                 |              |
| Assessors Maps Yes             | <u>Historic Files</u>                        | N/A          |
| 1978 Historic Inventory N/A    | 1928 Block Files                             | Yes          |
| Assessment files by APN Yes    | Alpha by owner                               | Yes          |
| Mo. Co. Assessor File          | 1947-1967 Building Permit registe            | er <b>No</b> |
| Building Permit # 228          | Date 8/1/1929 Project New SFD                |              |
| Owner John H. Clark            | Builder Owner                                |              |
| Building Permit # 01414        | Date <u>9/3/1975</u> Project <u>Addition</u> |              |
| Owner <u>DiGirolomo</u>        | Builder Owner                                |              |
| Building Permit #              | Date Project                                 |              |
| Owner                          | Builder                                      |              |
| Building Permit #              | Date Project                                 |              |
| Owner                          | Builder                                      |              |

| BLO | OCK 154        | E. Sec<br>S. Gib | ipero Avo        |       |        | FIFTH ADDIT |  |
|-----|----------------|------------------|------------------|-------|--------|-------------|--|
| 1   | G W Brainard   | 2                | 3 <b>-</b> 10-25 |       |        |             |  |
| 2   | June E Downey  |                  | 10-14-1          | 2     |        |             |  |
| 3   | J J Williams   |                  | 10-31-08         | 3     |        |             |  |
| 4   | Mabel C Culp   |                  | 6-1-15           | 613 E | Cardle | y           |  |
| - 5 | п              |                  | 6-10-24          |       |        |             |  |
| 6   | Herbert Lang   |                  | 6-10-11          |       |        |             |  |
| 7   | Margaret A Cur | mings            | 2-4-16           |       |        |             |  |
| 3   | H E Hague 1-2  | 27-17 (          | Mary A (         |       | ga)    |             |  |
| 9   | Franklin Grant | t                | 10-22-24         | 4     |        |             |  |
| 10  | п              |                  | 17               | 637 E | ardle: | У           |  |
| 11  | G H Tarbox     |                  | 10-8-27          |       |        |             |  |
|     |                |                  |                  |       |        |             |  |

#### SUMMARY OF APPRAISED LAND AND BUILDING VALUATIONS EQUALIZATION OF ASSESSED VALUES - CITY OF PACIFIC GROVE, CALIFORNIA

AUTHORIZED BY CONTRACT WITH CITY COUNCIL, DECEMBER 17, 1927

BLOCK NO. 154 Fifth Addition TRACT NAME APPRAISED 1928 ASSESSED 1928-1929 LOT NO. NAME OF OWNER LAND IMPS. LAND IMPS. 1 G W Brainard 600 June E. Downey 2 300 3 J J Williams 310 4-5 Mable C Culp 630 2480 Herbert Lang 320 6 7 Margaret A. Cummings 330 H E Hague 8 330 Franklin Grant 330 340 9 10 Franklin Grant 340 2420 11 G. H. Tarbox 580 4070 5240 **TOTALS** 