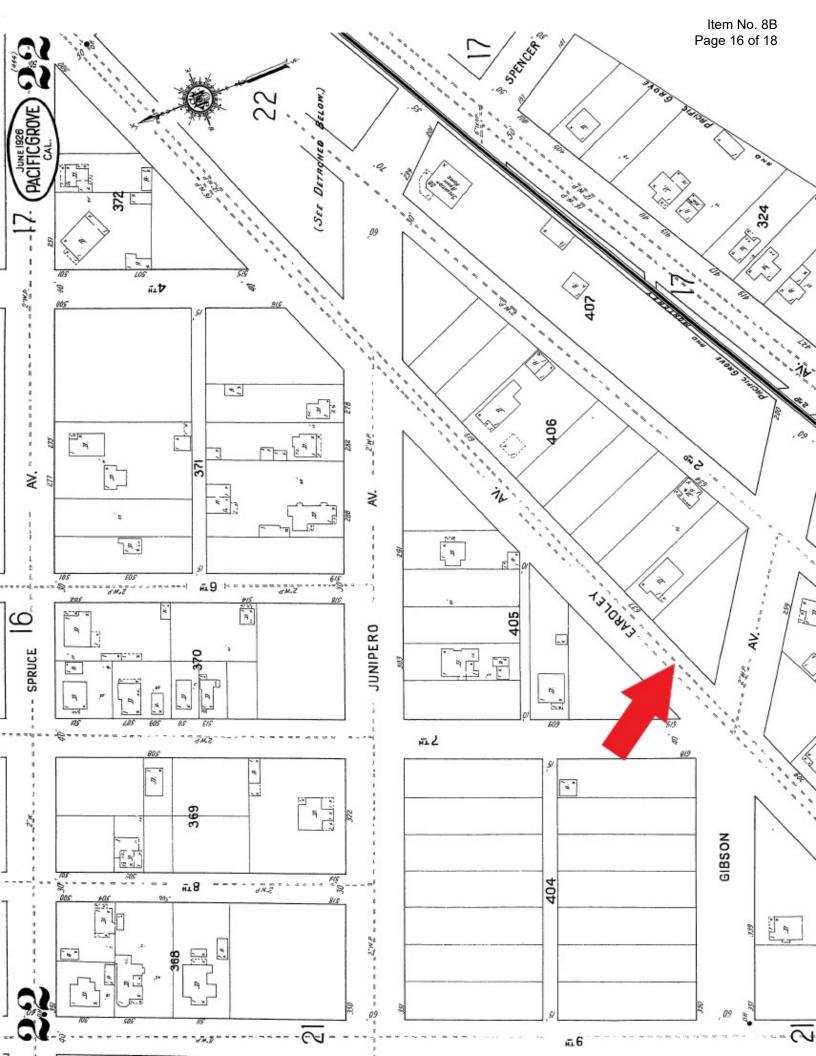

## **Report of Initial Historic Screening**

| Address 641 Eardley Ave        | APN <u>006-523-007</u>                       |              |
|--------------------------------|----------------------------------------------|--------------|
| Block <u>154</u> Lot <u>11</u> | <u>Date</u> <u>1/14/2019</u>                 |              |
|                                |                                              |              |
| City of Pacific Grove CDD      | Office Data:                                 |              |
| Assessors Maps Yes             | <u>Historic Files</u>                        | N/A          |
| 1978 Historic Inventory N/A    | 1928 Block Files                             | Yes          |
| Assessment files by APN Yes    | Alpha by owner                               | Yes          |
| Mo. Co. Assessor File          | 1947-1967 Building Permit registe            | er <b>No</b> |
| Building Permit # 228          | Date 8/1/1929 Project New SFD                |              |
| Owner John H. Clark            | Builder Owner                                |              |
| Building Permit # 01414        | Date <u>9/3/1975</u> Project <u>Addition</u> |              |
| Owner <u>DiGirolomo</u>        | Builder Owner                                |              |
| Building Permit #              | Date Project                                 |              |
| Owner                          | Builder                                      |              |
| Building Permit #              | Date Project                                 |              |
| Owner                          | Builder                                      |              |

| BLO | OCK 154        | E. Sec<br>S. Gib | ipero Avo        |       |        | FIFTH ADDIT |  |
|-----|----------------|------------------|------------------|-------|--------|-------------|--|
| 1   | G W Brainard   | 2                | 3 <b>-</b> 10-25 |       |        |             |  |
| 2   | June E Downey  |                  | 10-14-1          | 2     |        |             |  |
| 3   | J J Williams   |                  | 10-31-08         | 3     |        |             |  |
| 4   | Mabel C Culp   |                  | 6-1-15           | 613 E | Cardle | y           |  |
| - 5 | п              |                  | 6-10-24          |       |        |             |  |
| 6   | Herbert Lang   |                  | 6-10-11          |       |        |             |  |
| 7   | Margaret A Cur | mings            | 2-4-16           |       |        |             |  |
| 3   | H E Hague 1-2  | 27-17 (          | Mary A (         |       | ga)    |             |  |
| 9   | Franklin Grant | t                | 10-22-24         | 4     |        |             |  |
| 10  | п              |                  | 17               | 637 E | ardle: | У           |  |
| 11  | G H Tarbox     |                  | 10-8-27          |       |        |             |  |
|     |                |                  |                  |       |        |             |  |

#### SUMMARY OF APPRAISED LAND AND BUILDING VALUATIONS EQUALIZATION OF ASSESSED VALUES - CITY OF PACIFIC GROVE, CALIFORNIA

AUTHORIZED BY CONTRACT WITH CITY COUNCIL, DECEMBER 17, 1927

BLOCK NO. 154 Fifth Addition TRACT NAME APPRAISED 1928 ASSESSED 1928-1929 LOT NO. NAME OF OWNER LAND IMPS. LAND IMPS. 1 G W Brainard 600 June E. Downey 2 300 3 J J Williams 310 4-5 Mable C Culp 630 2480 Herbert Lang 320 6 7 Margaret A. Cummings 330 H E Hague 8 330 Franklin Grant 330 340 9 10 Franklin Grant 340 2420 11 G. H. Tarbox 580 4070 5240 **TOTALS** 