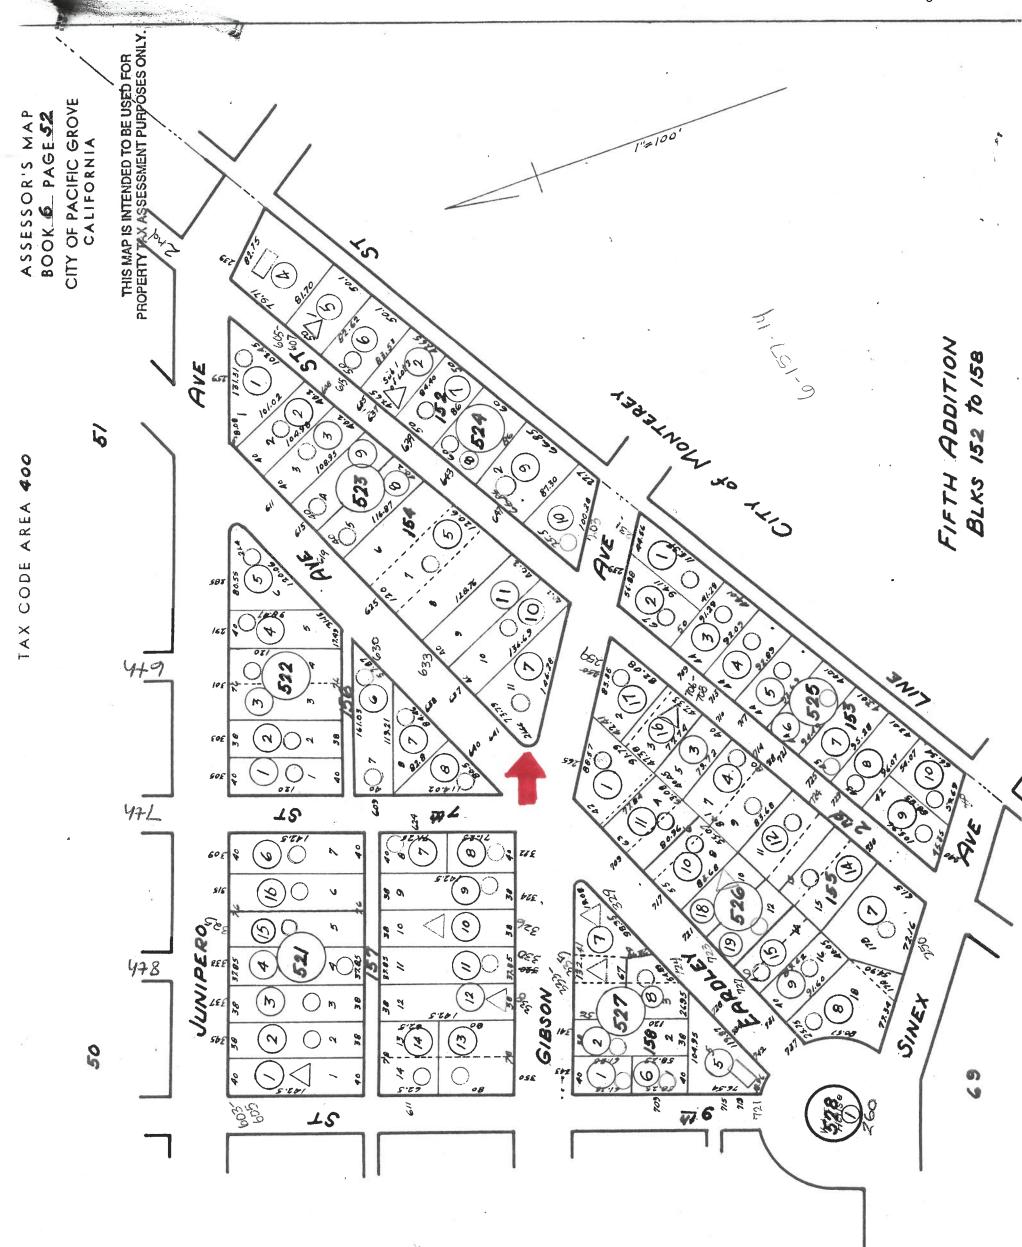

## **Report of Initial Historic Screening**

| Address 641 Eardley Ave        | APN <u>006-523-007</u>                       |              |
|--------------------------------|----------------------------------------------|--------------|
| Block <u>154</u> Lot <u>11</u> | <u>Date</u> <u>1/14/2019</u>                 |              |
|                                |                                              |              |
| City of Pacific Grove CDD      | Office Data:                                 |              |
| Assessors Maps Yes             | <u>Historic Files</u>                        | N/A          |
| 1978 Historic Inventory N/A    | 1928 Block Files                             | Yes          |
| Assessment files by APN Yes    | Alpha by owner                               | Yes          |
| Mo. Co. Assessor File          | 1947-1967 Building Permit registe            | er <b>No</b> |
| Building Permit # 228          | Date 8/1/1929 Project New SFD                |              |
| Owner John H. Clark            | Builder Owner                                |              |
| Building Permit # 01414        | Date <u>9/3/1975</u> Project <u>Addition</u> |              |
| Owner <u>DiGirolomo</u>        | Builder Owner                                |              |
| Building Permit #              | Date Project                                 |              |
| Owner                          | Builder                                      |              |
| Building Permit #              | Date Project                                 |              |
| Owner                          | Builder                                      |              |