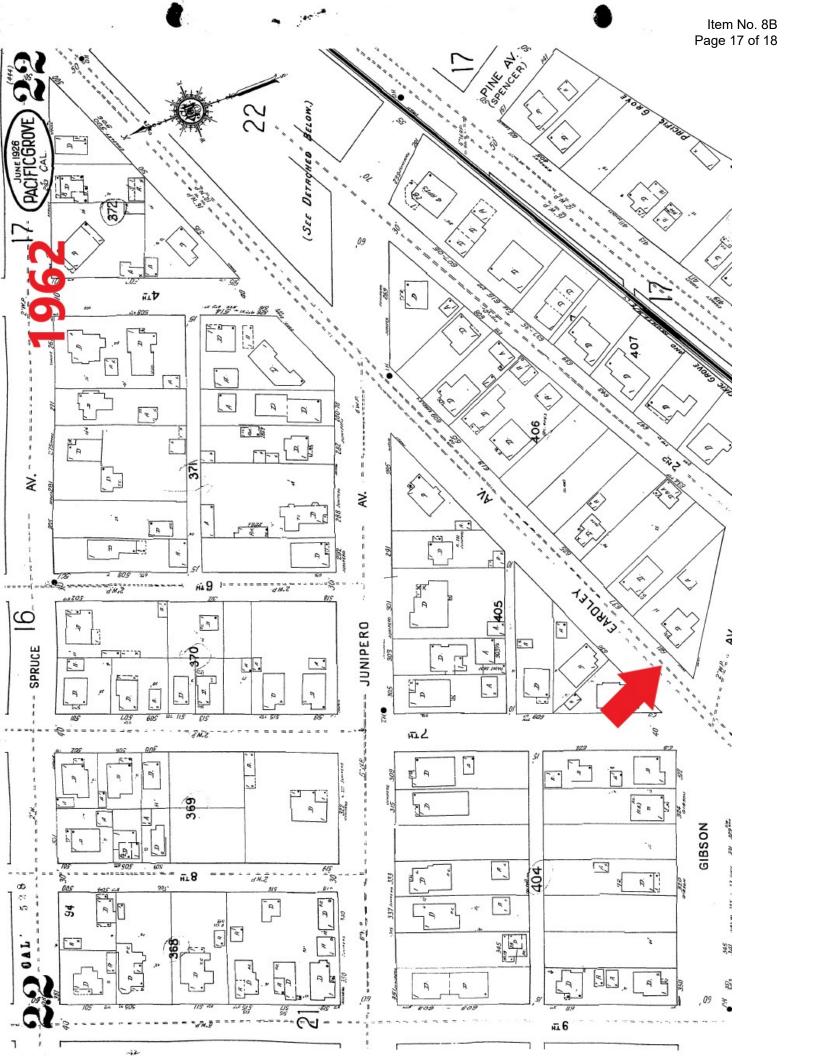

## **Report of Initial Historic Screening**

| Address 641 Eardley Ave        | APN <u>006-523-007</u>                       |              |
|--------------------------------|----------------------------------------------|--------------|
| Block <u>154</u> Lot <u>11</u> | <u>Date</u> <u>1/14/2019</u>                 |              |
|                                |                                              |              |
| City of Pacific Grove CDD      | Office Data:                                 |              |
| Assessors Maps Yes             | <u>Historic Files</u>                        | N/A          |
| 1978 Historic Inventory N/A    | 1928 Block Files                             | Yes          |
| Assessment files by APN Yes    | Alpha by owner                               | Yes          |
| Mo. Co. Assessor File          | 1947-1967 Building Permit registe            | er <b>No</b> |
| Building Permit # 228          | Date 8/1/1929 Project New SFD                |              |
| Owner John H. Clark            | Builder Owner                                |              |
| Building Permit # 01414        | Date <u>9/3/1975</u> Project <u>Addition</u> |              |
| Owner <u>DiGirolomo</u>        | Builder Owner                                |              |
| Building Permit #              | Date Project                                 |              |
| Owner                          | Builder                                      |              |
| Building Permit #              | Date Project                                 |              |
| Owner                          | Builder                                      |              |

## CITY OF PACIFIC GROVE

BLOCK 154

ADD. Tight

| DATE    | OWNER                                    | ADDRESS |  |  |  |  |
|---------|------------------------------------------|---------|--|--|--|--|
|         | C. R. Pettledge                          | *       |  |  |  |  |
| 6/27/67 | C. R. Peitledge<br>Coast Co Land Title C |         |  |  |  |  |
|         | Frank & & Frances f. Sar                 |         |  |  |  |  |
|         |                                          |         |  |  |  |  |
|         |                                          |         |  |  |  |  |
|         |                                          |         |  |  |  |  |
|         |                                          |         |  |  |  |  |
|         |                                          |         |  |  |  |  |
|         |                                          |         |  |  |  |  |

| BLO | OCK 154        | E. Sec<br>S. Gib | ipero Avo        |       |        | FIFTH ADDIT |  |
|-----|----------------|------------------|------------------|-------|--------|-------------|--|
| 1   | G W Brainard   | 2                | 3 <b>-</b> 10-25 |       |        |             |  |
| 2   | June E Downey  |                  | 10-14-1          | 2     |        |             |  |
| 3   | J J Williams   |                  | 10-31-08         | 3     |        |             |  |
| 4   | Mabel C Culp   |                  | 6-1-15           | 613 E | Cardle | y           |  |
| - 5 | п              |                  | 6-10-24          |       |        |             |  |
| 6   | Herbert Lang   |                  | 6-10-11          |       |        |             |  |
| 7   | Margaret A Cur | mings            | 2-4-16           |       |        |             |  |
| 3   | H E Hague 1-2  | 27-17 (          | Mary A (         |       | ga)    |             |  |
| 9   | Franklin Grant | t                | 10-22-24         | 4     |        |             |  |
| 10  | п              |                  | 17               | 637 E | ardle: | У           |  |
| 11  | G H Tarbox     |                  | 10-8-27          |       |        |             |  |
|     |                |                  |                  |       |        |             |  |