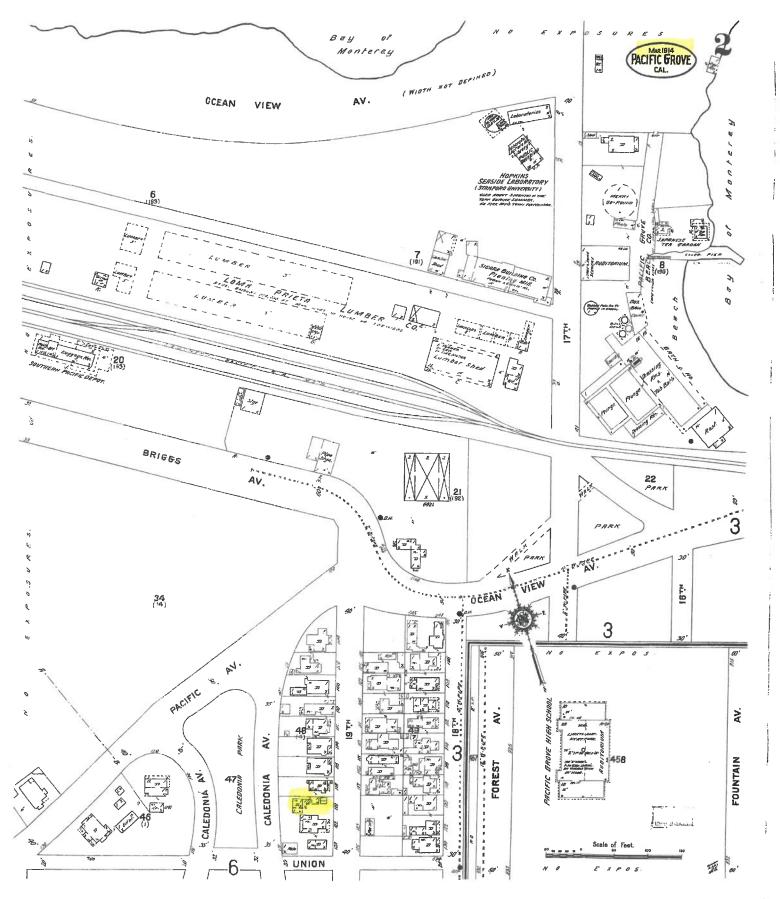

## Attached is additional information for your consideration at the May 22, 2019, Historic Resources Committee Meeting:

| Agenda Item                      | Information Provided/Corrected                                                                  |
|----------------------------------|-------------------------------------------------------------------------------------------------|
| 9b – 120 19 <sup>th</sup> Street | 1914 Sanborn Map (Attachment 1)<br>Copies of 1928-1929 Assessor Property Reports (Attachment 2) |