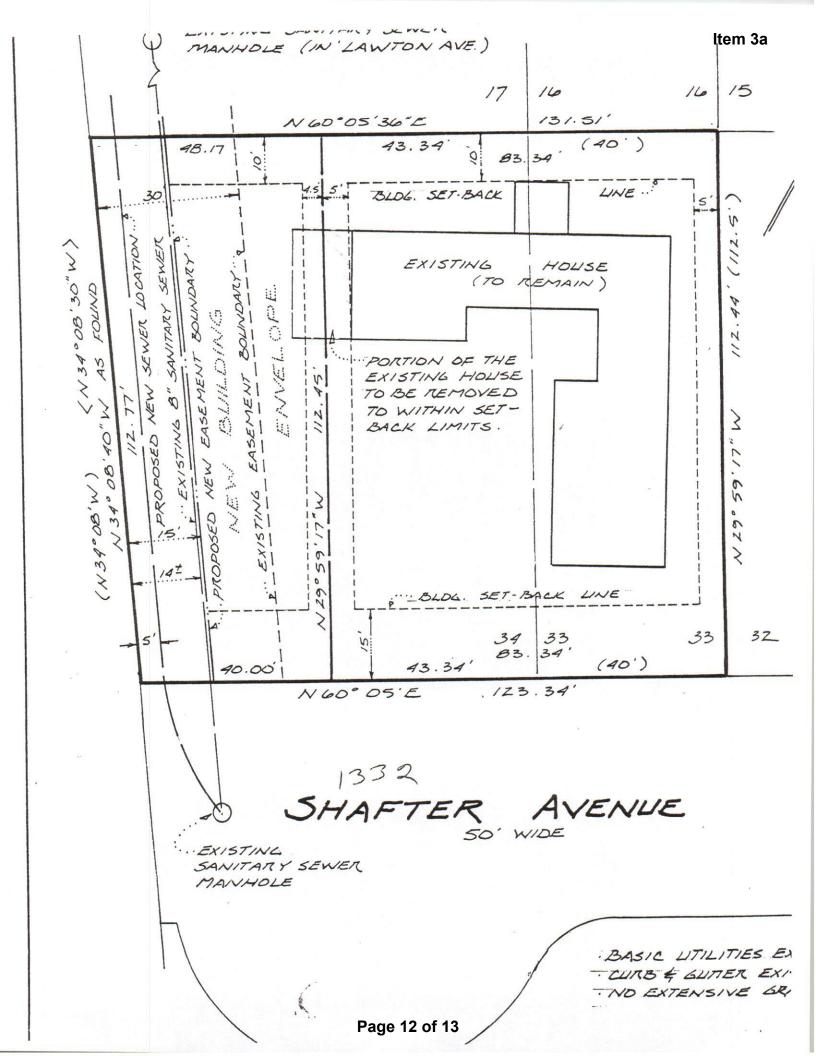

#### a. Request for Hearing – Parcel Map (PM) #16-444

Description: Parcel Map PM 16-444 to subdivide one lot into two at 1332 Shafter

Avenue

Location: 1332 Shafter Avenue (APN: 007-561-041)

Applicant/Owner: David Prew/Julie Gage

#### **BACKGROUND**

On May 18, 2016, a Parcel Map application was submitted to subdivide one existing 9,371.40 square foot parcel into two parcels.

Parcel A1 is a proposed 4,873.2 square foot lot with 1 house and one garage.

Parcel A2 is a proposed 4,498.2 square foot lot.

No development proposals for either parcel are on file with the Community and Economic Development Department.

Sanitary sewer facilities and connections will be provided for each proposed lot.

The conditions of approval include the installation of curb and sidewalks along all public street frontages, the portion of the existing house on the proposed parcel A2 needs to be removed within 6 months, off street parking requirements for each lot need to be met one covered and one uncovered.