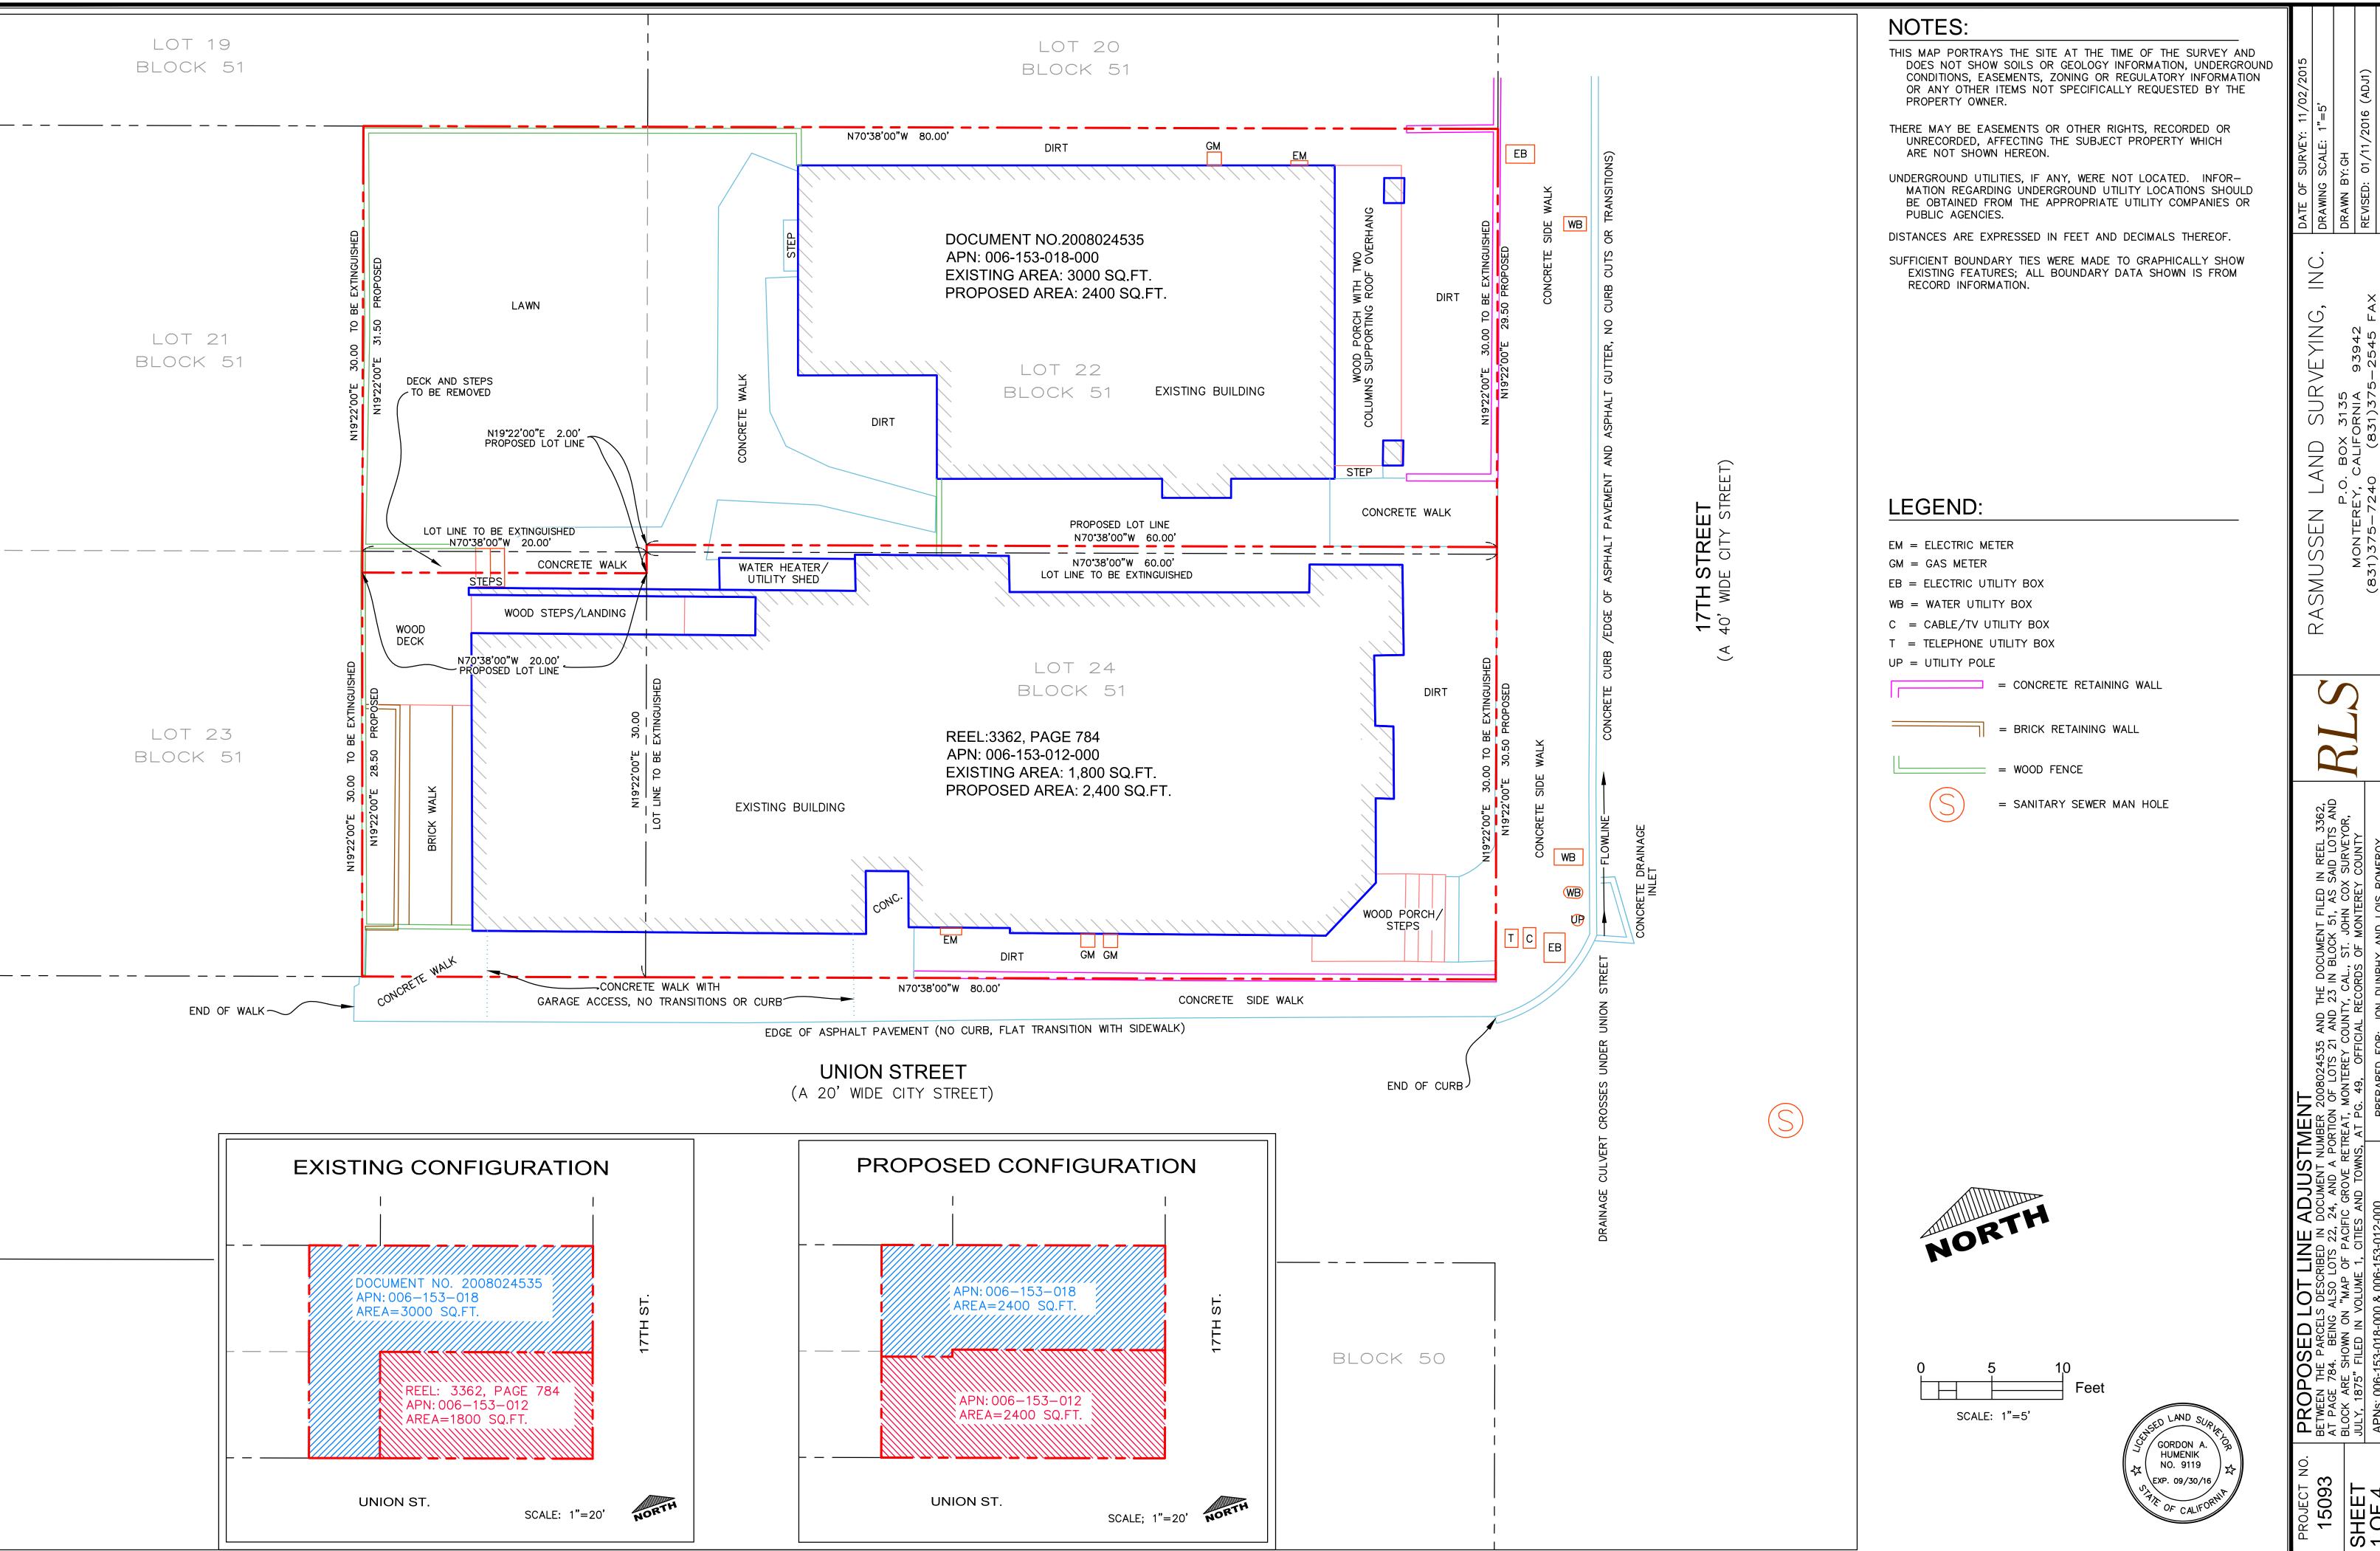

**3. PROJECT ADDRESS:** 122 17<sup>th</sup> Street / 124 17<sup>th</sup> Street

**APPLICATION NO.:** Lot Line Adjustment Application No. 15-708

**APPLICANT(S):** Jon Dunphy & Jeff Davi

CEQA STATUS: Categorical Exemption, Section 15305(a), Class 5

**PROJECT DESCRIPTION:** Lot Line Adjustment (LLA) 15-708 to allow a

modification of lot line between 124 17<sup>th</sup> Street (APN 006-153-012) and 122 17<sup>th</sup> Street (APN 006-153-018) for a total lot size of approximately 2,400 square feet

each.

The Site Plan Review Committee will be considering the lot line adjustment based on the standard findings and conditions listed below. The Site Plan Review Committee may elect to perform a site visit as