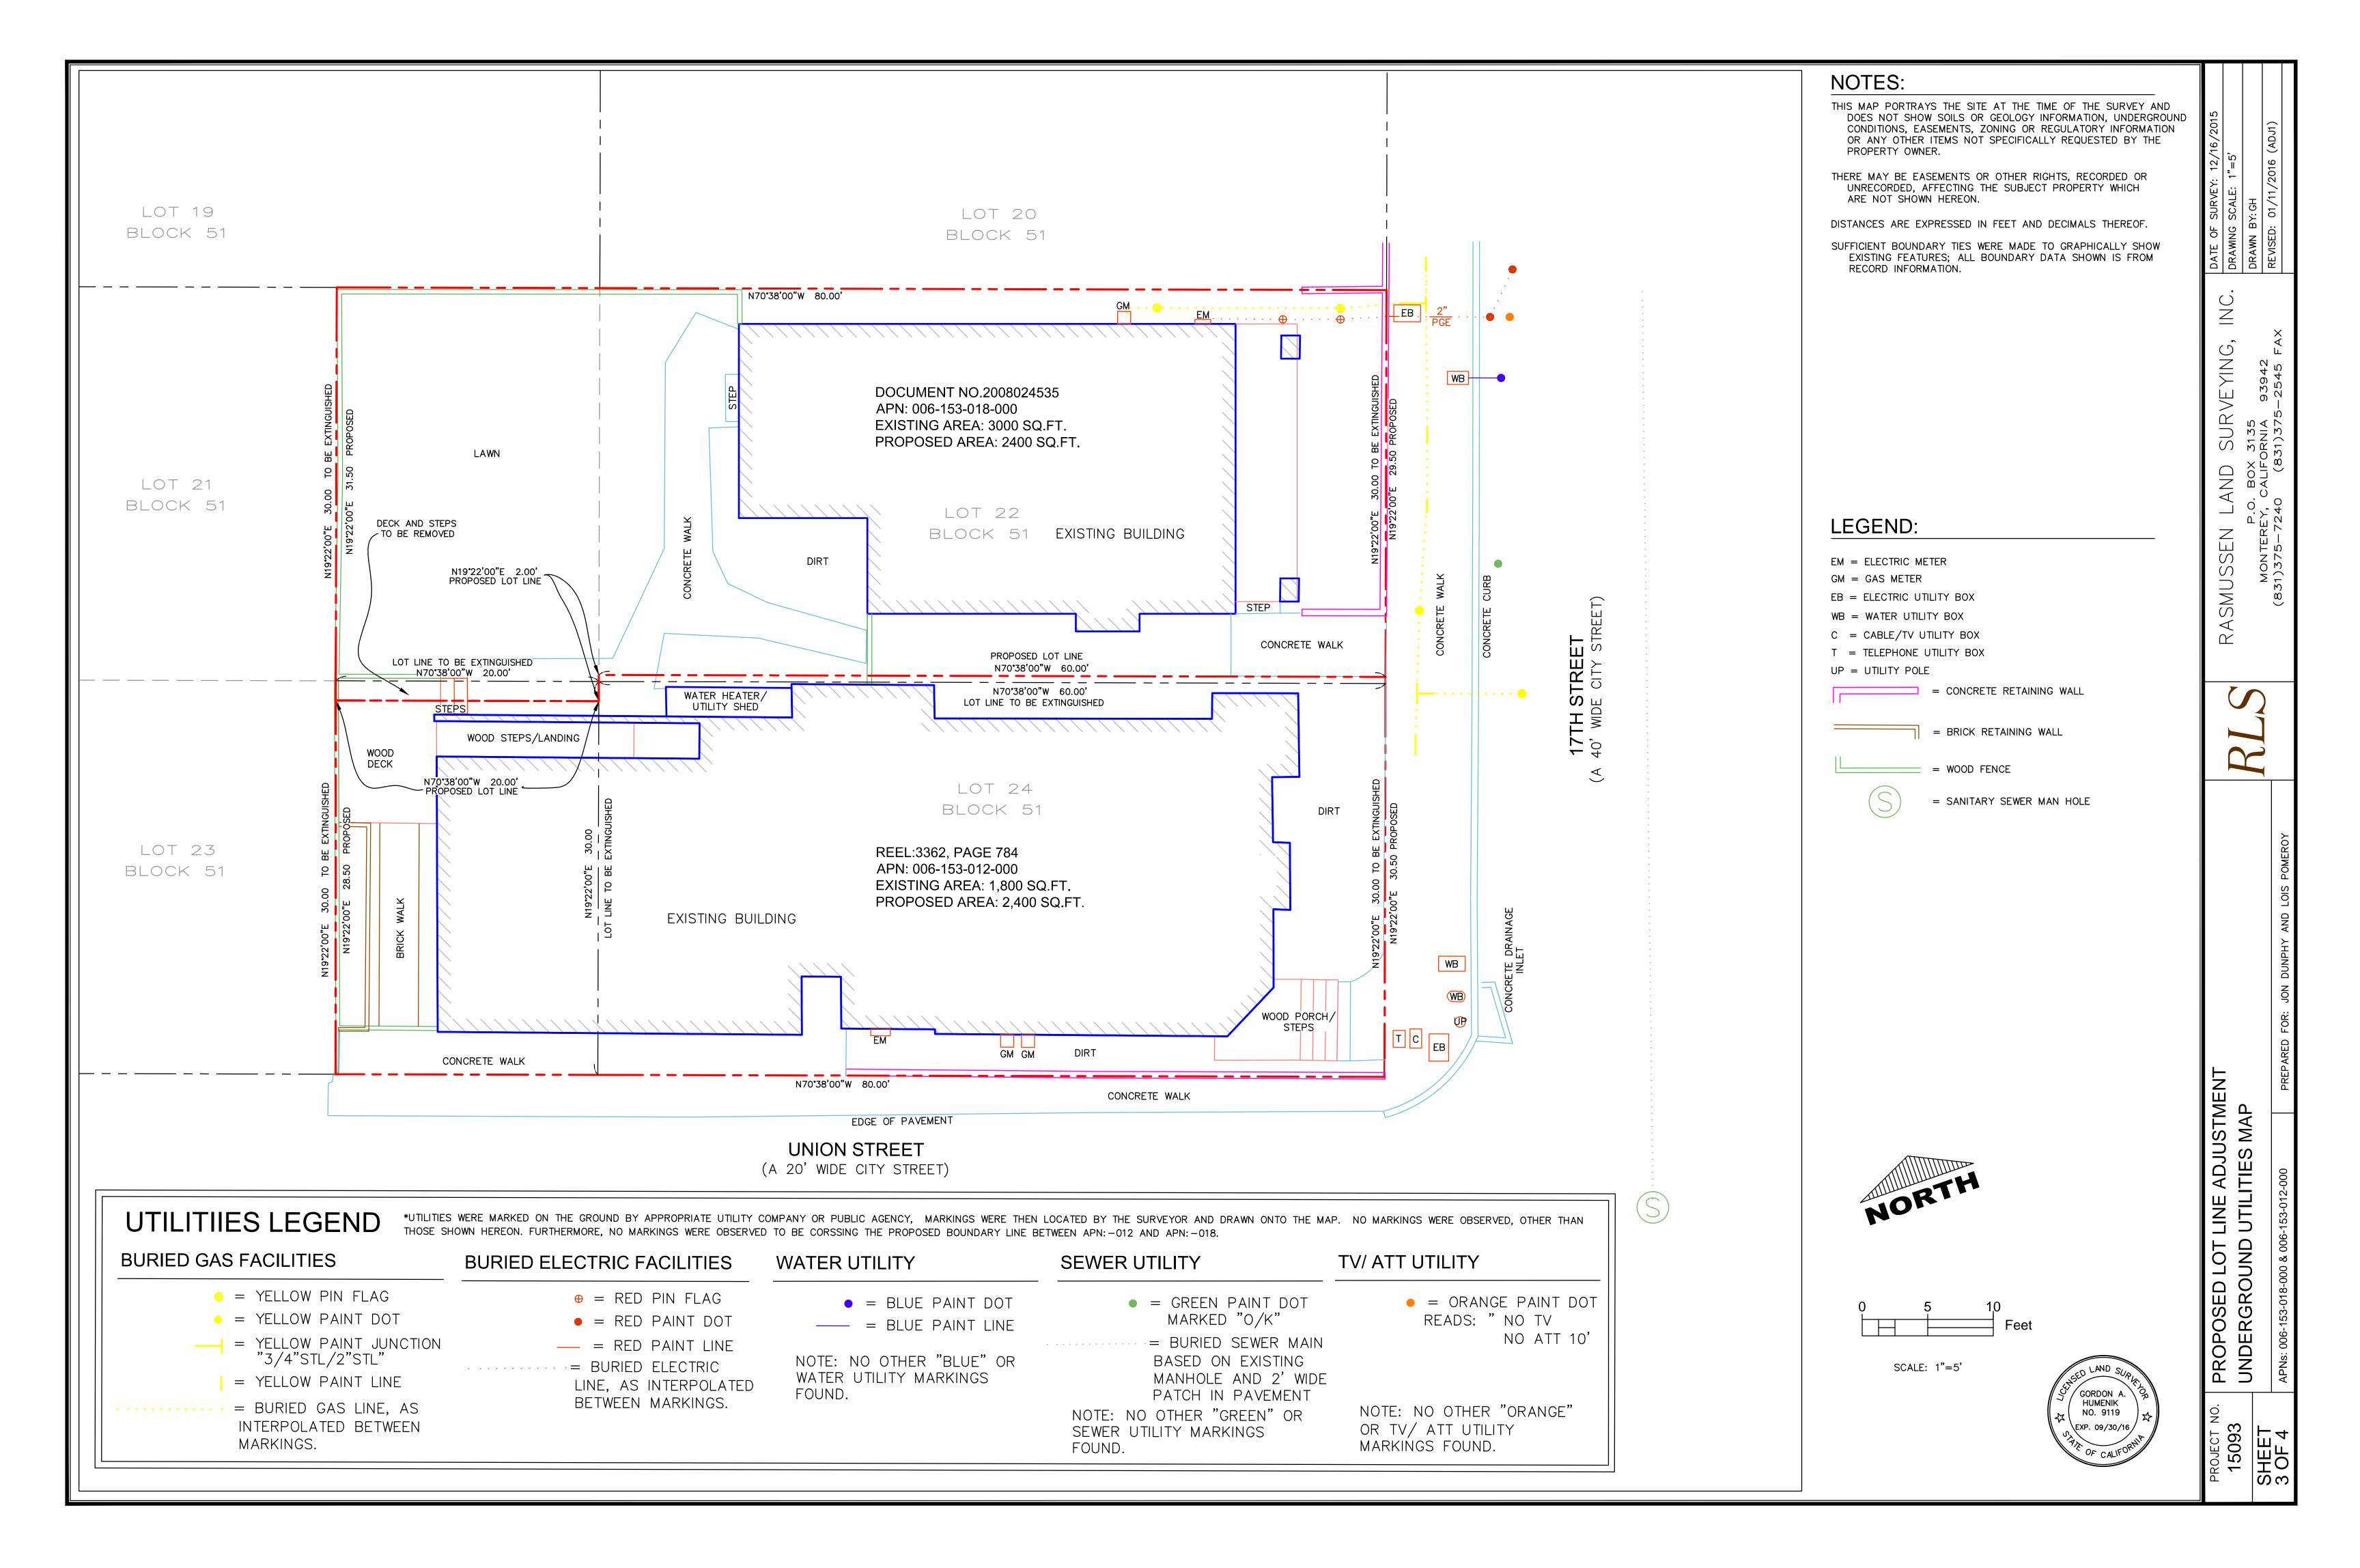

**3. PROJECT ADDRESS:** 122 17<sup>th</sup> Street / 124 17<sup>th</sup> Street

**APPLICATION NO.:** Lot Line Adjustment Application No. 15-708

**APPLICANT(S):** Jon Dunphy & Jeff Davi

CEQA STATUS: Categorical Exemption, Section 15305(a), Class 5

**PROJECT DESCRIPTION:** Lot Line Adjustment (LLA) 15-708 to allow a

modification of lot line between 124 17<sup>th</sup> Street (APN 006-153-012) and 122 17<sup>th</sup> Street (APN 006-153-018) for a total lot size of approximately 2,400 square feet

each.

The Site Plan Review Committee will be considering the lot line adjustment based on the standard findings and conditions listed below. The Site Plan Review Committee may elect to perform a site visit as