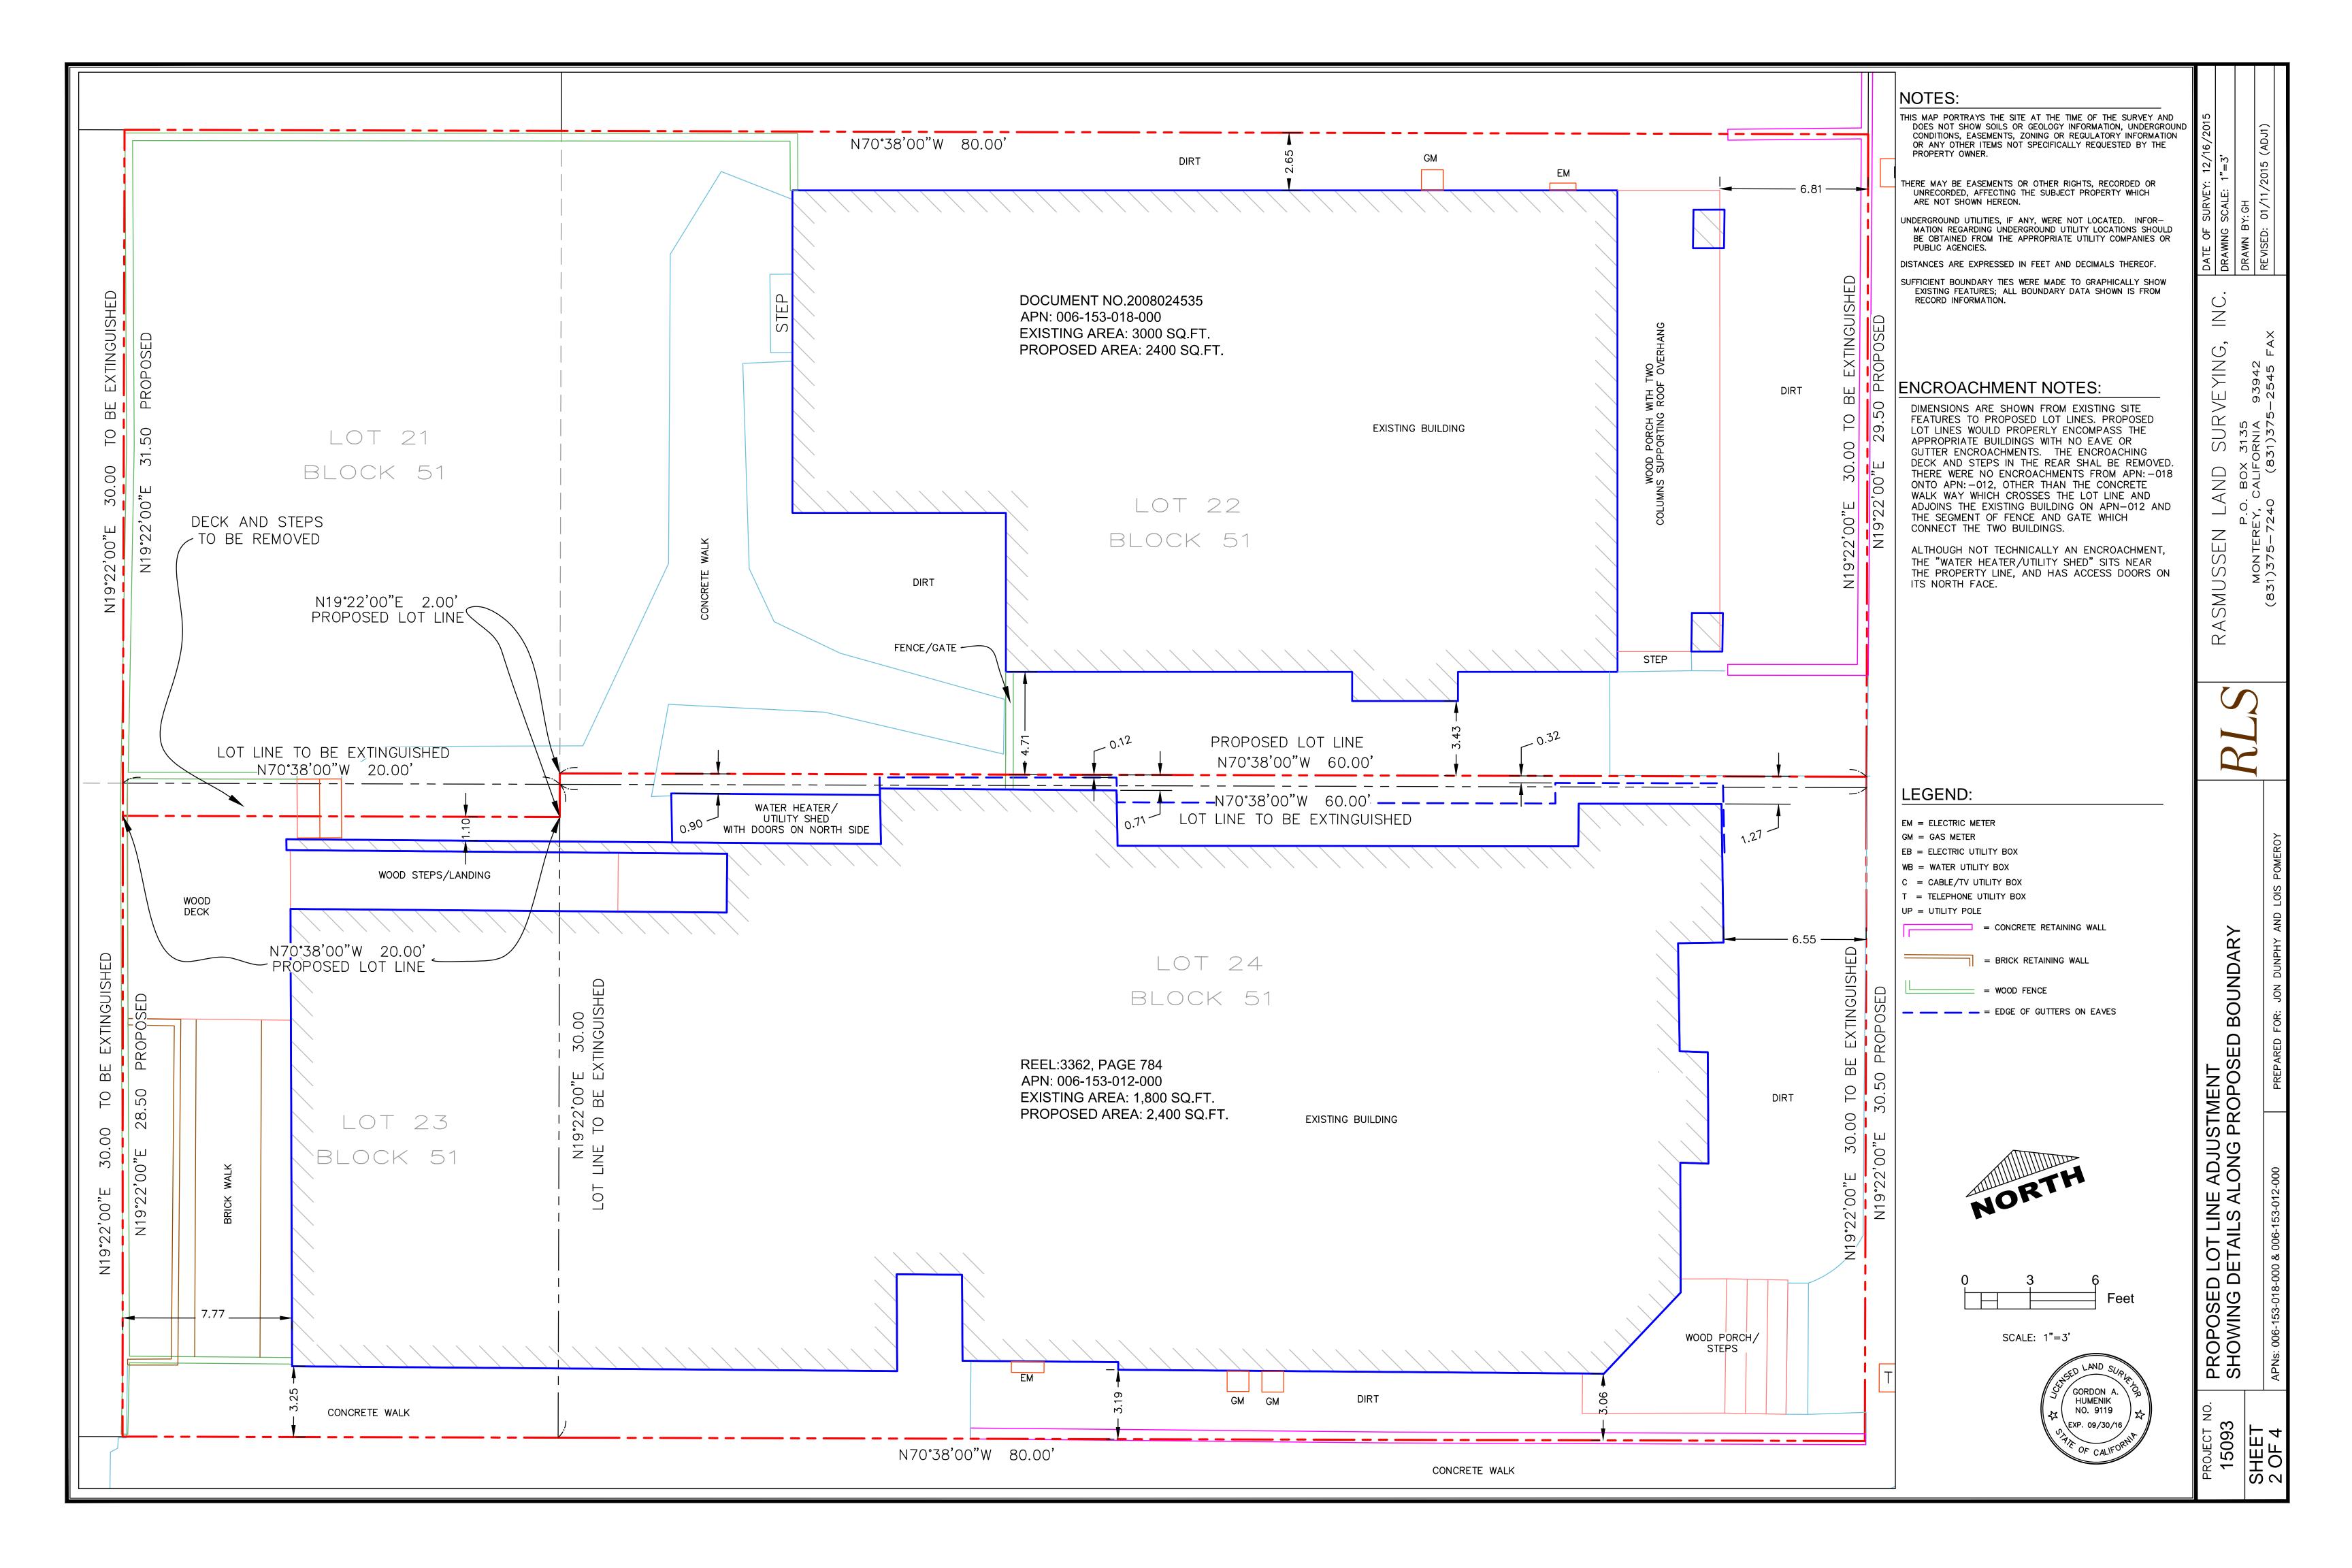

**3. PROJECT ADDRESS:** 122 17<sup>th</sup> Street / 124 17<sup>th</sup> Street

**APPLICATION NO.:** Lot Line Adjustment Application No. 15-708

**APPLICANT(S):** Jon Dunphy & Jeff Davi

CEQA STATUS: Categorical Exemption, Section 15305(a), Class 5

**PROJECT DESCRIPTION:** Lot Line Adjustment (LLA) 15-708 to allow a

modification of lot line between 124 17<sup>th</sup> Street (APN 006-153-012) and 122 17<sup>th</sup> Street (APN 006-153-018) for a total lot size of approximately 2,400 square feet

each.

The Site Plan Review Committee will be considering the lot line adjustment based on the standard findings and conditions listed below. The Site Plan Review Committee may elect to perform a site visit as