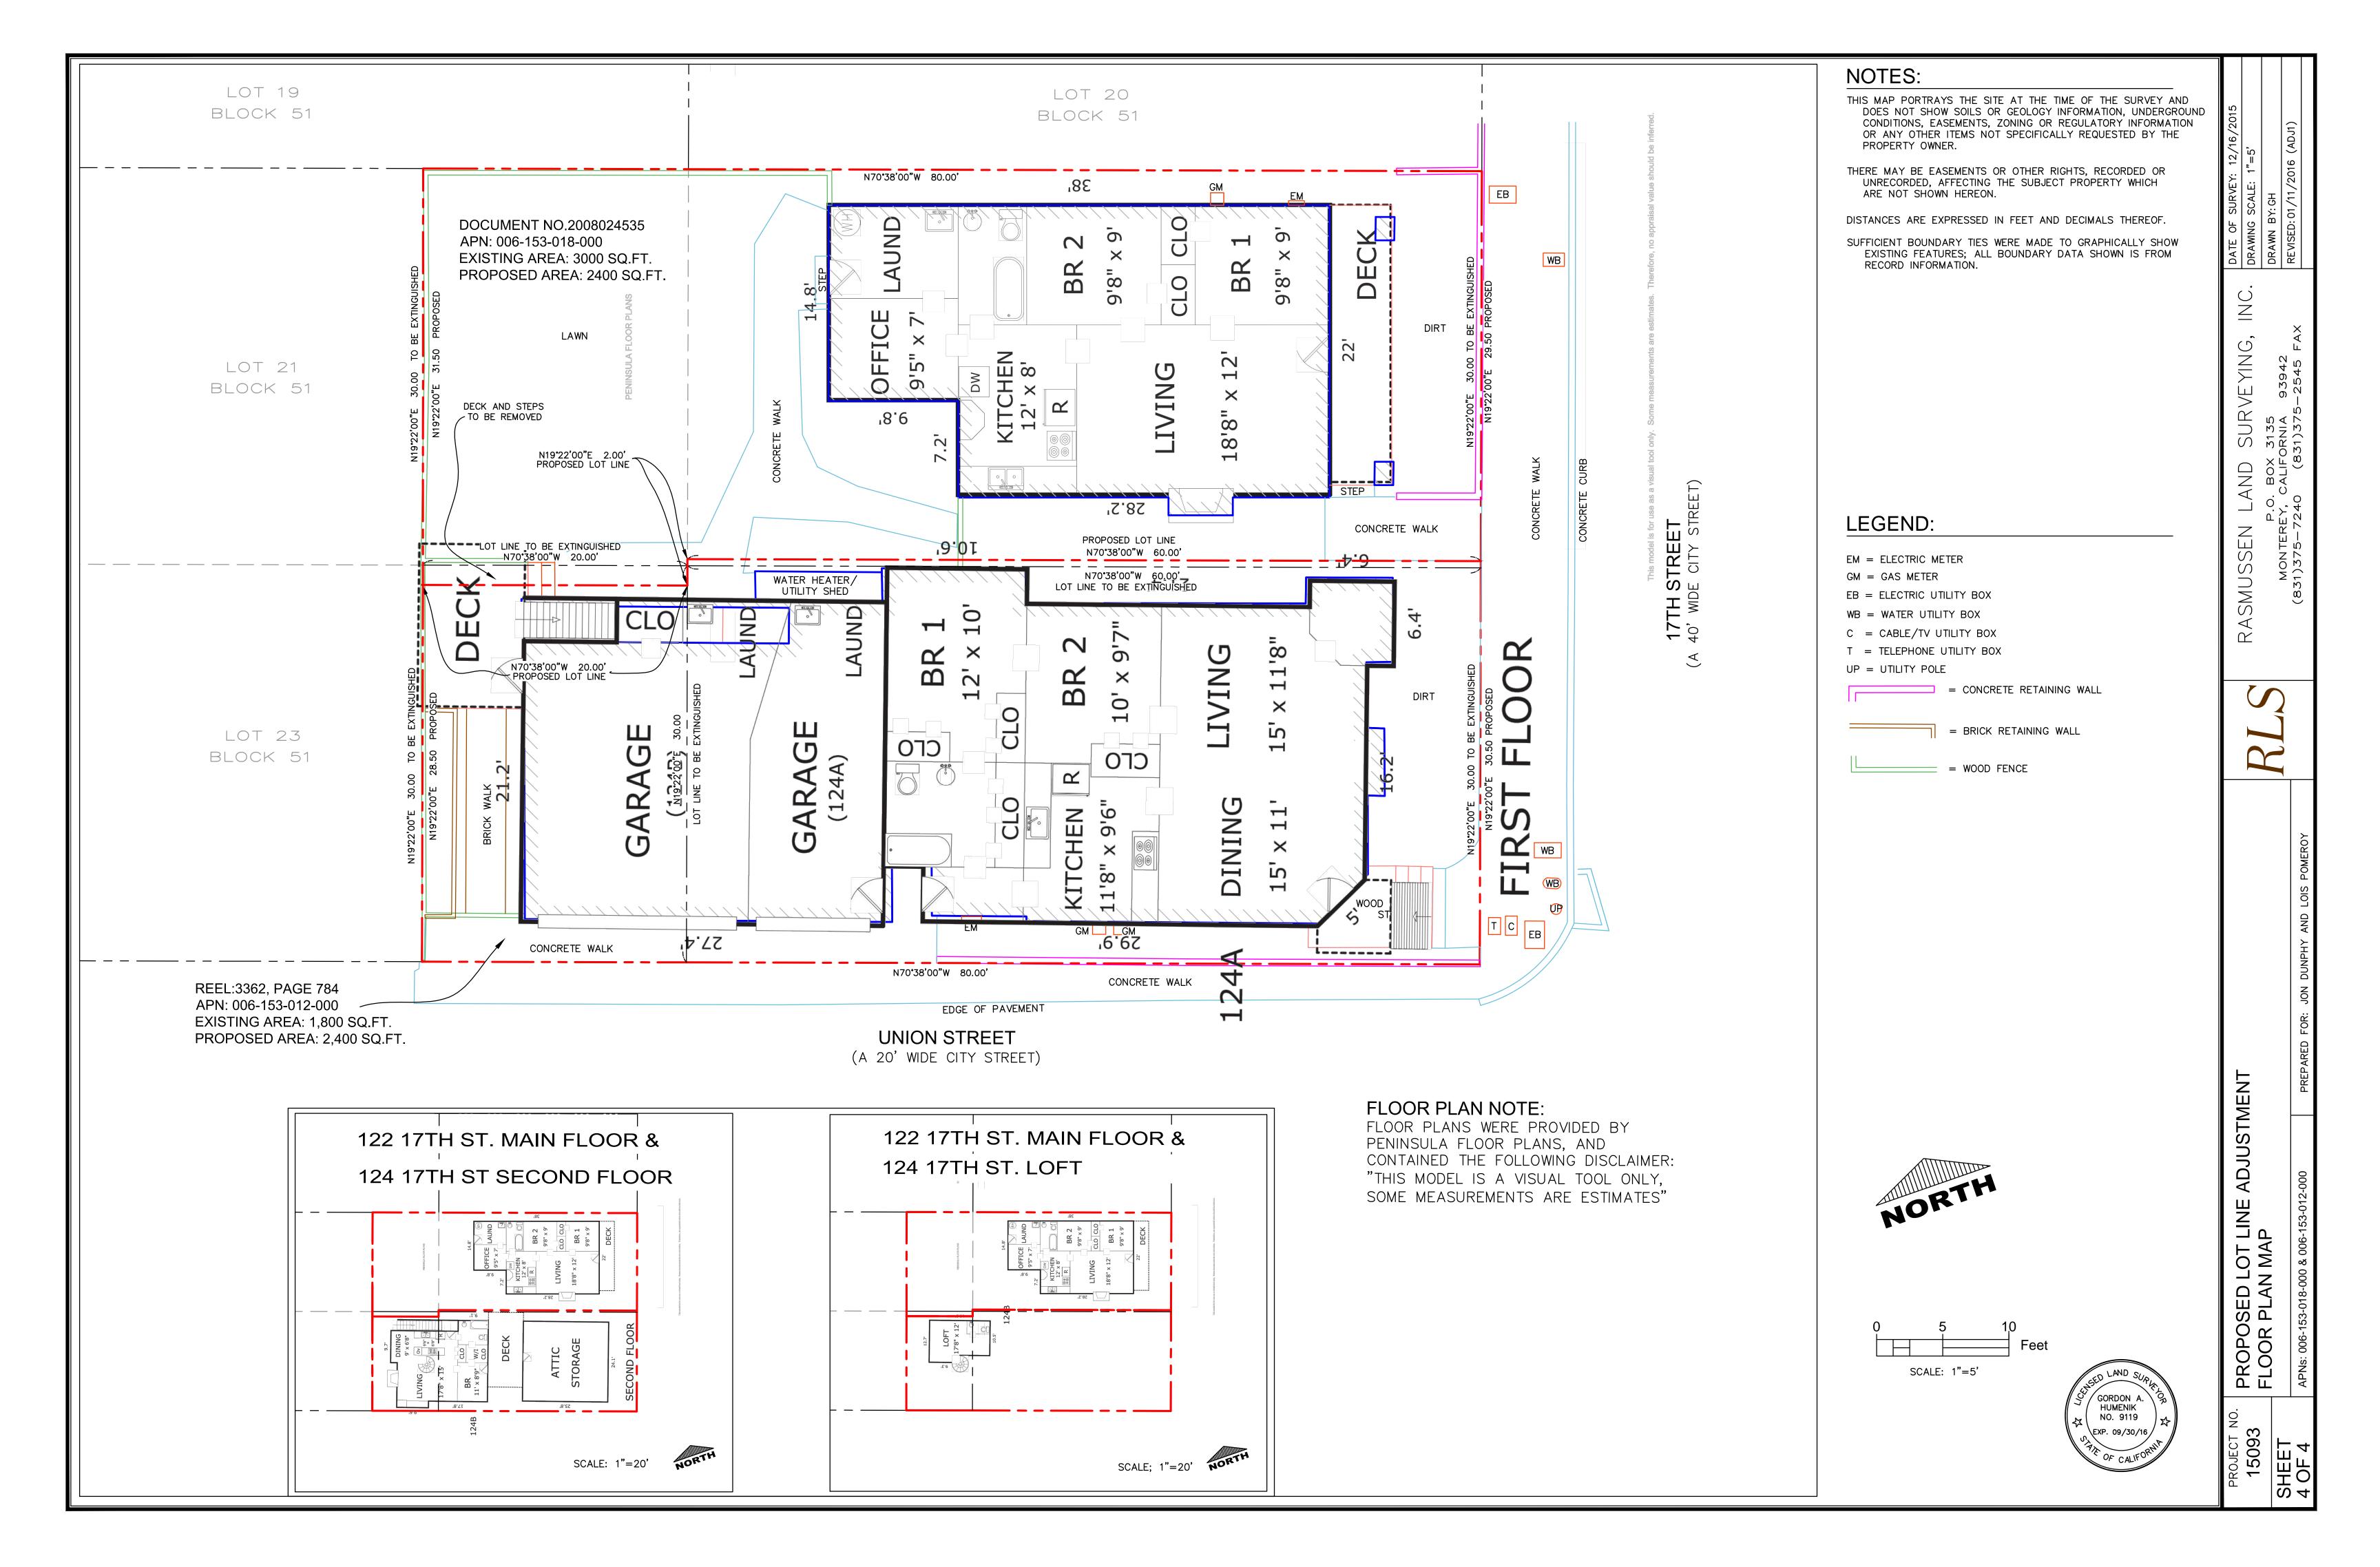

**3. PROJECT ADDRESS:** 122 17<sup>th</sup> Street / 124 17<sup>th</sup> Street

**APPLICATION NO.:** Lot Line Adjustment Application No. 15-708

**APPLICANT(S):** Jon Dunphy & Jeff Davi

CEQA STATUS: Categorical Exemption, Section 15305(a), Class 5

**PROJECT DESCRIPTION:** Lot Line Adjustment (LLA) 15-708 to allow a

modification of lot line between 124 17<sup>th</sup> Street (APN 006-153-012) and 122 17<sup>th</sup> Street (APN 006-153-018) for a total lot size of approximately 2,400 square feet

each.

The Site Plan Review Committee will be considering the lot line adjustment based on the standard findings and conditions listed below. The Site Plan Review Committee may elect to perform a site visit as