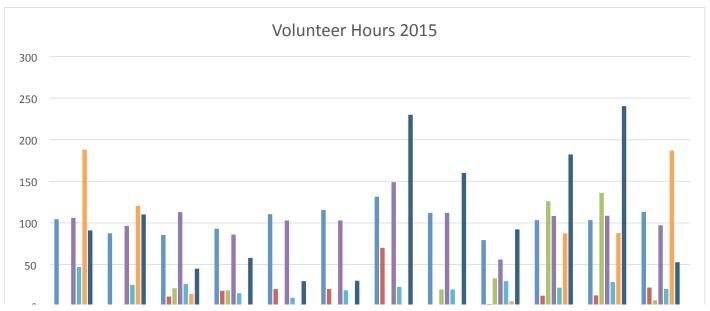

# VI. Personnel & Volunteers

| Personnel              | January 2016                                                        |  |  |  |  |  |
|------------------------|---------------------------------------------------------------------|--|--|--|--|--|
| Volunteers             | Museum Docent Volunteers worked 103.57 hours                        |  |  |  |  |  |
|                        | Museum Garden Volunteers worked 11.3 hours                          |  |  |  |  |  |
|                        | Museum Project & Events volunteers worked 32.98 hours               |  |  |  |  |  |
|                        | Museum Store Volunteers worked 89 hours                             |  |  |  |  |  |
|                        | <ul> <li>Monarch Sanctuary volunteers worked 167.5 hours</li> </ul> |  |  |  |  |  |
|                        | School Groups volunteers worked 25 hours                            |  |  |  |  |  |
|                        | <ul> <li>Science Saturday volunteers worked: 65.28</li> </ul>       |  |  |  |  |  |
|                        | Total Volunteer Hours: 494.63 hours                                 |  |  |  |  |  |
|                        | Total Volunteer Count: 55                                           |  |  |  |  |  |
| Volunteer Orientation/ | <ul> <li>Volunteer Information Meeting: 8 attendees</li> </ul>      |  |  |  |  |  |
| Enrichment             | Volunteer Orientation: 5                                            |  |  |  |  |  |
|                        | Total New Volunteers: 5                                             |  |  |  |  |  |
|                        | <ul> <li>Museum informational meeting: 47</li> </ul>                |  |  |  |  |  |
|                        | Total Volunteers Attending Enrichments: 52                          |  |  |  |  |  |