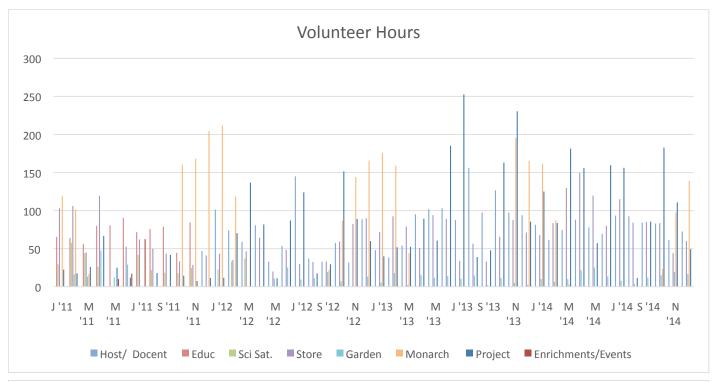

# VII. Personnel & Volunteers

| Personnel              | December 2015                                                                 |
|------------------------|-------------------------------------------------------------------------------|
| Volunteers             | Museum Docent Volunteers worked 113.32 hours                                  |
|                        | <ul> <li>Museum Garden Volunteers worked 20.77 hours</li> </ul>               |
|                        | <ul> <li>Museum Project &amp; Events volunteers worked 52.78 hours</li> </ul> |
|                        | Museum Store Volunteers worked 97.17 hours                                    |
|                        | Museum Tour Group volunteers worked 2.58 hours                                |
|                        | <ul> <li>Monarch Sanctuary volunteers worked 187 hours</li> </ul>             |
|                        | <ul> <li>School Groups volunteers worked 19.73 hours</li> </ul>               |
|                        | Science Saturday volunteers worked: 7                                         |
|                        | Total Volunteer Hours: 500.35 hours                                           |
|                        | Total Volunteer Count: 66                                                     |
| Volunteer Orientation/ | Volunteer Information Meeting , 3 attendees                                   |
| Enrichment             | Volunteer Orientation N/A                                                     |
|                        | Total New Volunteers: 3                                                       |
|                        | Total Volunteers Attending Enrichments: 0                                     |

# VI. Personnel & Volunteers

| Personnel              | January 2016                                                        |  |  |  |  |  |
|------------------------|---------------------------------------------------------------------|--|--|--|--|--|
| Volunteers             | Museum Docent Volunteers worked 103.57 hours                        |  |  |  |  |  |
|                        | Museum Garden Volunteers worked 11.3 hours                          |  |  |  |  |  |
|                        | Museum Project & Events volunteers worked 32.98 hours               |  |  |  |  |  |
|                        | Museum Store Volunteers worked 89 hours                             |  |  |  |  |  |
|                        | <ul> <li>Monarch Sanctuary volunteers worked 167.5 hours</li> </ul> |  |  |  |  |  |
|                        | School Groups volunteers worked 25 hours                            |  |  |  |  |  |
|                        | <ul> <li>Science Saturday volunteers worked: 65.28</li> </ul>       |  |  |  |  |  |
|                        | Total Volunteer Hours: 494.63 hours                                 |  |  |  |  |  |
|                        | Total Volunteer Count: 55                                           |  |  |  |  |  |
| Volunteer Orientation/ | <ul> <li>Volunteer Information Meeting: 8 attendees</li> </ul>      |  |  |  |  |  |
| Enrichment             | Volunteer Orientation: 5                                            |  |  |  |  |  |
|                        | Total New Volunteers: 5                                             |  |  |  |  |  |
|                        | <ul> <li>Museum informational meeting: 47</li> </ul>                |  |  |  |  |  |
|                        | Total Volunteers Attending Enrichments: 52                          |  |  |  |  |  |