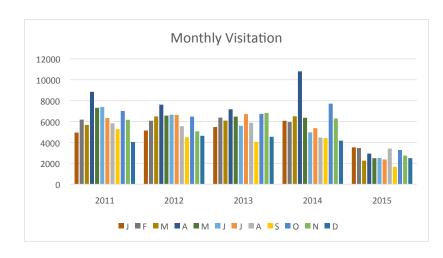

|   | 2010 | 2011 | 2012 | 2013  | 2014 | 2015  |
|---|------|------|------|-------|------|-------|
| J | 1863 | 3525 | 5065 | 4460  | 9026 | 15044 |
| F | 1324 | 2269 | 3523 | 4105  | 4091 | 7569  |
| M |      | 94   | 428  | 777   | 6    |       |
| Α |      |      |      |       |      |       |
| M |      |      |      |       |      |       |
| J |      |      |      |       |      |       |
| J |      |      |      |       |      |       |
| Α |      |      |      |       |      |       |
| S |      |      |      |       |      |       |
| 0 | 1631 | 3262 | 2789 |       | 1908 | 3421  |
| N | 4020 | 5453 | 4291 | 11597 | 8771 | 6302  |
| D | 2607 | 5629 | 4466 | 7518  | 8100 | 7032  |