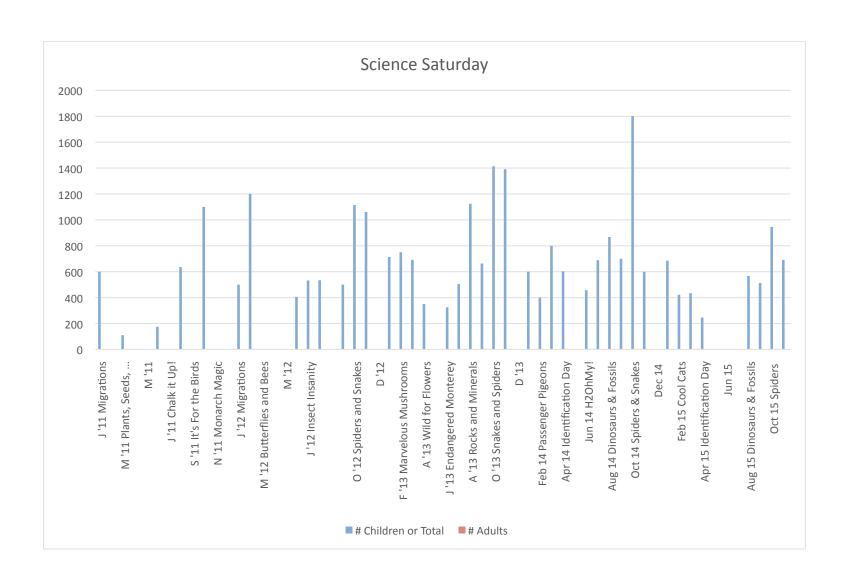

#### I. Executive Summary

Every program and department was bustling with activity in January. We hosted 735 students for field trips in the Museum, including students from Wisconsin, Livermore, Sacramento, Salinas, and more. Almost 600 people visited the Museum for our free Science Saturday event. This month the topic was "Migrations." Museum education programs served 929 students outside of the museum walls through our LiMPETS program and a collaborative program with the Monterey Peninsula Unified School District.