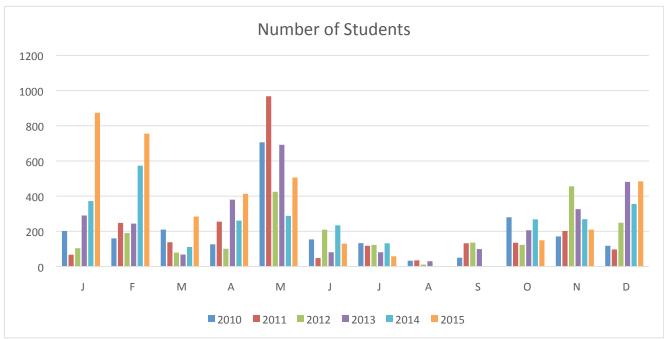

# # Students

| TOTAL | 2343 | 2443 | 2206 | 2978 | 2863 | 3863 |
|-------|------|------|------|------|------|------|
|       |      |      |      |      |      |      |
| D     | 118  | 97   | 249  | 481  | 355  | 484  |
| N     | 171  | 202  | 456  | 326  | 269  | 210  |
| 0     | 280  | 135  | 123  | 206  | 268  | 149  |
| S     | 50   | 132  | 136  | 99   |      | 0    |
| Α     | 33   | 35   | 11   | 30   |      | 0    |
| J     | 133  | 118  | 123  | 81   | 132  | 58   |
| J     | 154  | 48   | 209  | 81   | 234  | 130  |
| M     | 706  | 968  | 425  | 692  | 288  | 506  |
| Α     | 126  | 255  | 101  | 380  | 261  | 413  |
| M     | 210  | 138  | 79   | 68   | 111  | 284  |
| F     | 160  | 248  | 190  | 244  | 573  | 755  |
| J     | 202  | 67   | 104  | 290  | 372  | 874  |
|       | 2010 | 2011 | 2012 | 2013 | 2014 | 2015 |

| Students | 2343 | 2443 | 2206 | 2978 | 2863 | 3863 |
|----------|------|------|------|------|------|------|

|         | <u> μ του μο</u> | и Ch:I-I   | 4 4 4    |
|---------|------------------|------------|----------|
| 1 145   | # Tours          | # Children | # Adults |
| Jan '15 | 2                |            | 20       |
| Feb '15 | 2                |            | 60       |
| Mar '15 | 1                | 25         |          |
| Apr '15 | 1                |            | 15       |
| May '15 | 1                | 15         |          |
| Jun '15 | 2                |            | 42       |
| Jul '15 |                  |            |          |
| Aug '15 |                  |            |          |
| Sep '15 | 3                |            | 43       |
| Oct '15 | 1                |            | 32       |
| Nov '15 | 1                |            | 50       |
| Dec '15 | 2                |            | 27       |
| J '14   | 4                |            | 85       |
| F '14   | 3                |            | 63       |
| M '14   | 1                |            | 20       |
| A '14   | 2                |            | 39       |
| M '14   |                  |            |          |
| J '14   |                  |            |          |
| J '14   | 1                |            | 10       |
| A '14   | 2                |            | 12       |
| S '14   |                  |            |          |
| O '14   | 1                | 60         |          |
| N '14   | 3                | 135        |          |
| D '14   |                  |            |          |
| J '13   | 1                |            | 40       |
| F '13   | 1                |            | 44       |
| M '13   | 6                | 144        |          |
| A '13   |                  |            |          |
| M '13   |                  |            |          |
| J '13   | 4                |            | 117      |
| J '13   | 2                |            | 144      |
| A '13   | 1                |            | 201      |
| S '13   |                  |            |          |
| O '13   |                  |            |          |
| N '13   | 1                |            | 40       |