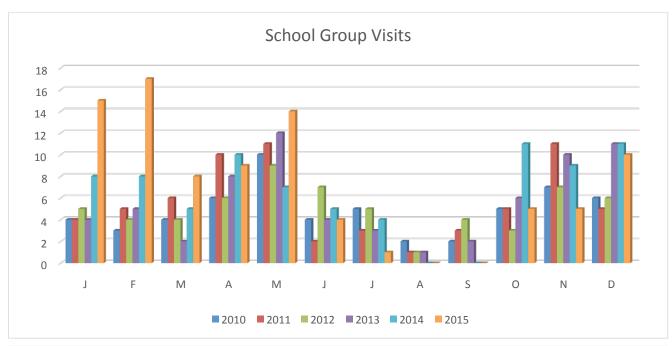

# # Visits

|       | 2010 | 2011 | 2012 | 2013 | 2014 | 2015 |
|-------|------|------|------|------|------|------|
| J     | 4    | 4    | 5    | 4    | 8    | 15   |
| F     | 3    | 5    | 4    | 5    | 8    | 17   |
| M     | 4    | 6    | 4    | 2    | 5    | 8    |
| Α     | 6    | 10   | 6    | 8    | 10   | 9    |
| M     | 10   | 11   | 9    | 12   | 7    | 14   |
| J     | 4    | 2    | 7    | 4    | 5    | 4    |
| J     | 5    | 3    | 5    | 3    | 4    | 1    |
| Α     | 2    | 1    | 1    | 1    | 0    | 0    |
| S     | 2    | 3    | 4    | 2    | 0    | 0    |
| 0     | 5    | 5    | 3    | 6    | 11   | 5    |
| N     | 7    | 11   | 7    | 10   | 9    | 5    |
| D     | 6    | 5    | 6    | 11   | 11   | 10   |
| TOTAL | 58   | 66   | 61   | 68   | 78   | 88   |

|        | 2010 | 2011 | 2012 | 2013 | 2014 | 2015 |
|--------|------|------|------|------|------|------|
| Visits | 58   | 66   | 61   | 68   | 78   | 88   |
|        | 2010 | 2011 | 2012 | 2013 | 2014 | 2015 |