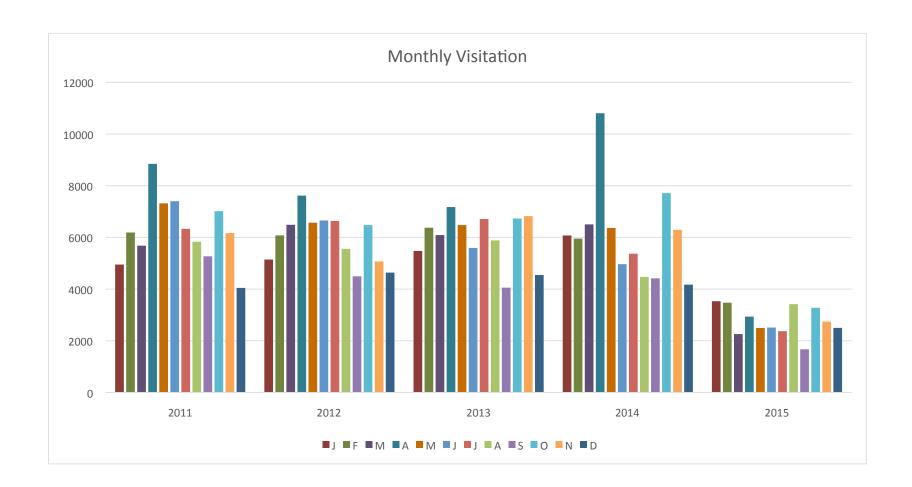

|   | 2004 | 2005 | 2006 | 2007 | 2008 | 2009 | 2010 | 2011 | 2012 | 2013 | 2014  | 2015  | 1               |          |                        |
|---|------|------|------|------|------|------|------|------|------|------|-------|-------|-----------------|----------|------------------------|
| J | 4500 | 3850 | 3939 | 4346 |      | 3946 | 4850 | 4949 | 5143 | 5476 | 6075  | 3531  | Note 7          | Note 1   | 2010 Native plar       |
| F | 4737 | 4636 | 4321 | 4570 |      |      | 4924 | 6190 | 6079 | 6375 | 5954  | 3473  | Note 8          | Note 2   | First six months       |
| M | 3645 | 4519 |      | 5075 |      |      | 5096 | 5680 | 6488 | 6091 | 6504  | 2259  | Note 12         | Note 3   | 2010 was a 52%         |
| Α | 7644 |      | 6832 | 6444 |      | 7724 | 8428 | 8846 | 7617 | 7175 | 10804 | 2935  | Note 1, Note 9  | Note 4   | 2010 An estimat        |
| M | 4802 | 4853 | 4885 | 4470 |      | 3782 | 6802 | 7317 | 6568 | 6477 | 6363  | 2494  | Note 10         | Note 5   | 2010 was a 70%         |
| J |      | 4620 | 4134 |      |      | 4358 | 6062 | 7401 | 6656 | 5593 | 4965  | 2513  |                 | Note 6   | 2010 Up from 54        |
| J | 5557 | 5051 | 3668 |      |      | 6005 | 6876 | 6331 | 6636 | 6713 | 5370  | 2372  | Note 2, Note 11 | L Note 7 | 2011 was up fro        |
| Α |      | 4727 |      |      |      | 4078 | 6210 | 5832 | 5557 | 5884 | 4473  | 3417  | Note 3          | Note 8   | 2011 25% increa        |
| S |      | 3660 | 4402 |      |      | 3625 | 3625 | 5268 | 4495 | 4056 | 4416  | 1670  | Note 4          | Note 9   | Annual Wildflow        |
| 0 |      | 3955 | 4584 |      |      | 4261 | 7355 | 7014 | 6476 | 6731 | 7714  | 3277  | Note 5          | Note 10  | 2011 & 2012 Illu       |
| N |      |      | 6104 |      |      | 5430 | 6007 | 6169 | 5070 | 6824 | 6293  | 2744  | Note 6          | Note 11  | 2011 down from         |
| D |      |      | 5075 |      |      |      | 4164 | 4046 | 4638 | 4544 | 4172  | 2500  |                 | Note 12  | 2012 Monarchs          |
|   |      | •    | •    | •    | •    | •    | •    |      |      |      |       | 33185 | -               | Note 13  | 2012 MVSEVM E          |
|   |      |      |      |      |      |      |      |      |      |      |       |       |                 | 2008 and | 2009 are not available |

**Annual Visitation** 

| 2004  | 2005  | 2006  | 2007  | 2008 | 2009  | 2010  | 2011  | 2012  | 2013  | 2014  | 2015  |
|-------|-------|-------|-------|------|-------|-------|-------|-------|-------|-------|-------|
| 30885 | 39871 | 47944 | 24905 | 0    | 43209 | 70399 | 75043 | 71423 | 71939 | 73103 | 33185 |

Normalized Attendance/Average per month reported

| 2004 | 2005 | 2006 | 2007 | 2008 | 2009 | 2010 | 2011 | 2012 | 2013 | 2014   | 2015 |
|------|------|------|------|------|------|------|------|------|------|--------|------|
| 5148 | 3987 | 4794 | 4981 | 0    | 3601 | 5867 | 6254 | 5952 | 5995 | 6091.9 | 2765 |