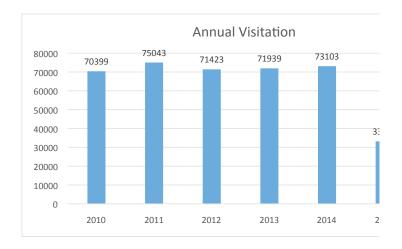

**Annual Visitation** 

| 2004  | 2005  | 2006  | 2007  | 2008 | 2009  | 2010  | 2011  | 2012  | 2013  | 2014  | 2015  |
|-------|-------|-------|-------|------|-------|-------|-------|-------|-------|-------|-------|
| 30885 | 39871 | 47944 | 24905 | 0    | 43209 | 70399 | 75043 | 71423 | 71939 | 73103 | 33185 |