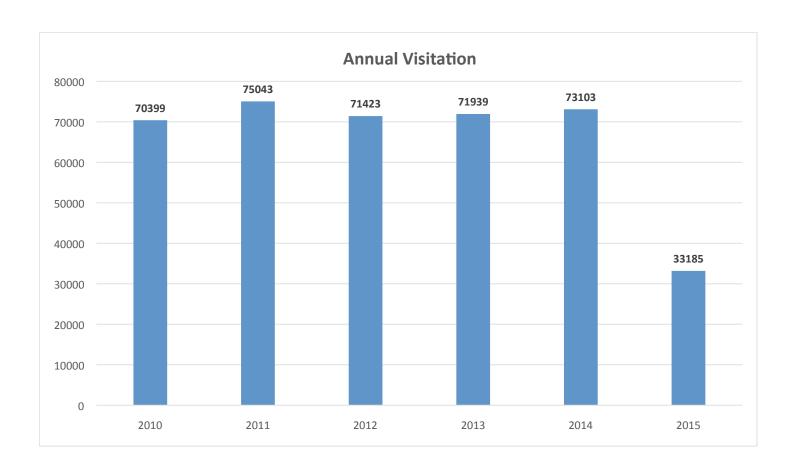

**Annual Visitation** 

| 2004  | 2005  | 2006  | 2007  | 2008 | 2009  | 2010  | 2011  | 2012  | 2013  | 2014  | 2015  |
|-------|-------|-------|-------|------|-------|-------|-------|-------|-------|-------|-------|
| 30885 | 39871 | 47944 | 24905 | 0    | 43209 | 70399 | 75043 | 71423 | 71939 | 73103 | 33185 |