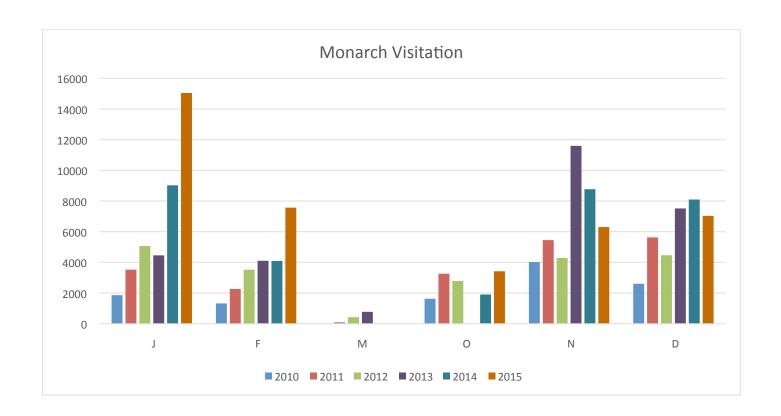

|   | 2010 | 2011 | 2012 | 2013  | 2014 | 2015  |
|---|------|------|------|-------|------|-------|
| J | 1863 | 3525 | 5065 | 4460  | 9026 | 15044 |
| F | 1324 | 2269 | 3523 | 4105  | 4091 | 7569  |
| M |      | 94   | 428  | 777   | 6    |       |
| Α |      |      |      |       |      |       |
| M |      |      |      |       |      |       |
| J |      |      |      |       |      |       |
| J |      |      |      |       |      |       |
| Α |      |      |      |       |      |       |
| S |      |      |      |       |      |       |
| 0 | 1631 | 3262 | 2789 |       | 1908 | 3421  |
| N | 4020 | 5453 | 4291 | 11597 | 8771 | 6302  |
| D | 2607 | 5629 | 4466 | 7518  | 8100 | 7032  |

4 2011 Docents recorded a range of 3470-3580

Note: Visitation is estimated only during hours when docents are present.