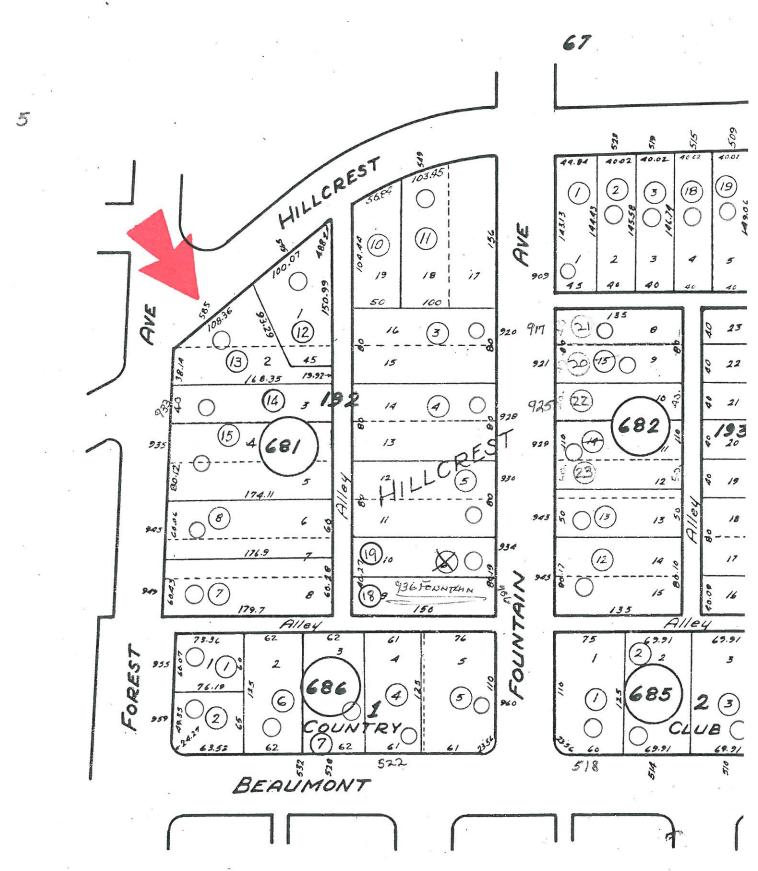

| Address: | 585 Hillcrest Ave | APN:       | 006-681-013 |
|----------|-------------------|------------|-------------|
| Owner:   | Gloria Lujan      | Applicant: | Chris Evans |

HISTORIC RESOURCES COMMITTEE (HRC) RECOMMENDATION: