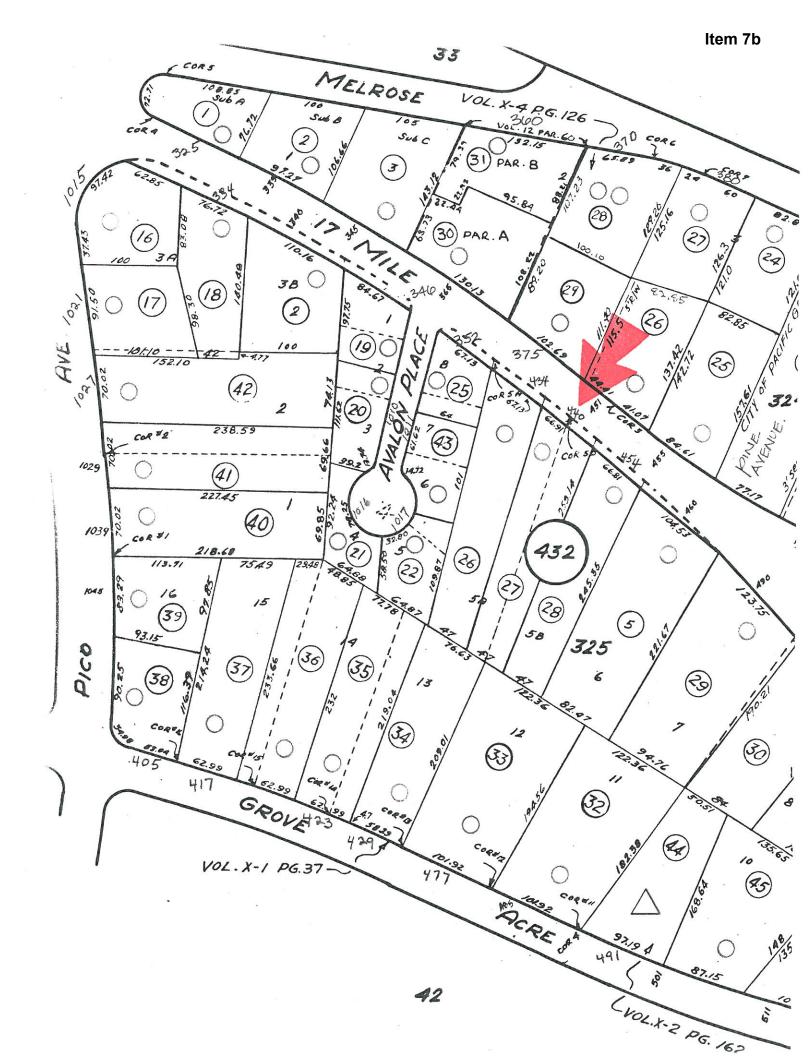

#### **Report of Initial Historic Screening**

| <u>Address</u>   | 440 17 Mile | Drive      |      | APN    | 006-432-027 |
|------------------|-------------|------------|------|--------|-------------|
| Block <u>325</u> | _ Lot       | por. 5a&5b | Date | 9/7/16 | 2           |

### City of Pacific Grove CDD Office Data:

| Assessors Maps          | Yes          | Historic Files                  | Yes            |
|-------------------------|--------------|---------------------------------|----------------|
| 1978 Historic Inventory | N/A          | 1928 Block Files                | N/A            |
| Assessment files by APN | Yes          | Alpha by owner                  | Yes            |
| Mo. Co. Assessor File   | <u>1951</u>  | 1947-1967 Building Permit regis | ter <b>Yes</b> |
|                         |              | 1966-1972 Building Permit File  | No             |
| Building Permit # 3664  | Date         | <u> 4/6/1950 Project SFD</u>    |                |
| Owner Mr Joe Escor      | cio          | Builder owner                   |                |
| Building Permit #       | Date         | e Project                       |                |
| Owner                   | Build        | der                             |                |
| Building Permit #       | Date         | Project                         |                |
| Owner                   | Build        | ler                             |                |
| Building Permit #       | Date         | Project                         |                |
| <u>Owner</u>            | <u>Builc</u> | ler                             |                |