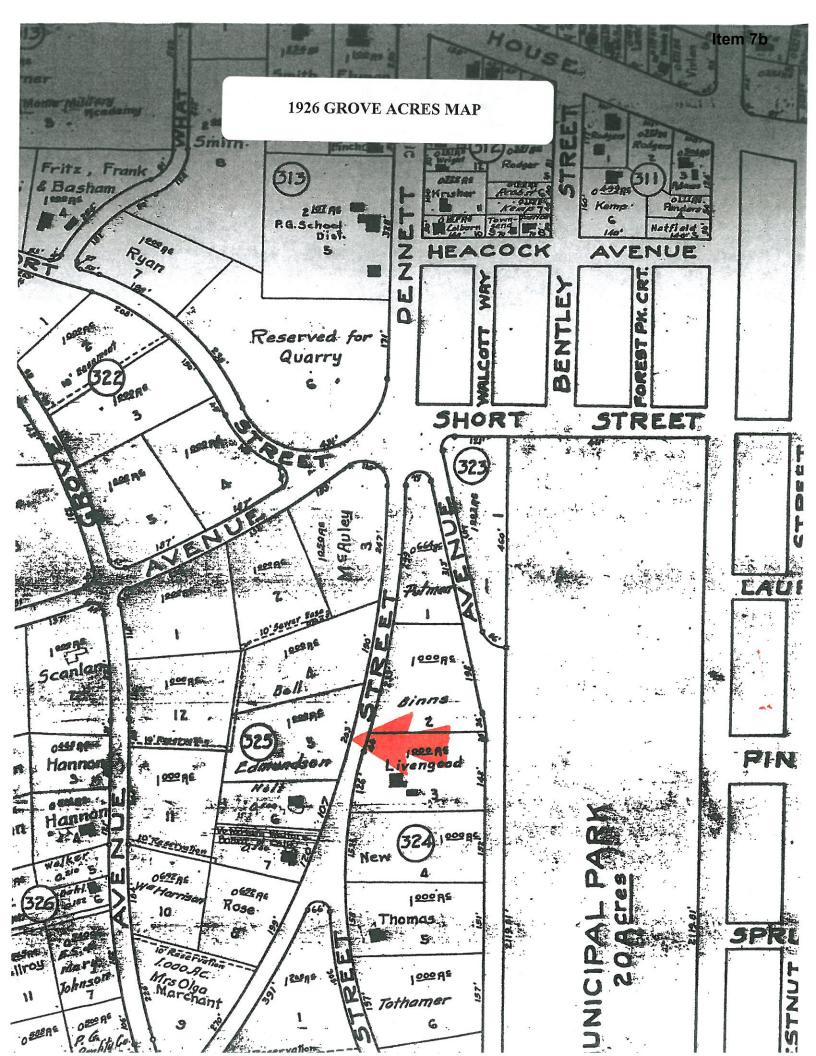

## Heritage Society Barn Materials:

| Sanborn Maps No R          | ecords:⊠<br>1905:⊡ | 1888:<br>1914: | 1892:<br>1926: | 1897:<br>1962: |
|----------------------------|--------------------|----------------|----------------|----------------|
| Assessors files            | N/A                | Property File  | es by Address  | No             |
| Name (and Topic) files     | N/A                | Board and B    | atten Index    | N/A            |
| Photo Collection Index     | N/A                | Voter Regist   | ration 1894    | N/A            |
| <u>Mo. Co. Census 1900</u> | N/A                | Polk Directo   | ry             | N/A            |
| Howard Research Books      | N/A                | Grove Acres    | Map 1926       | Yes            |
| Block and Lot Files        | N/A                | 1900 Census    | S              | N/A            |