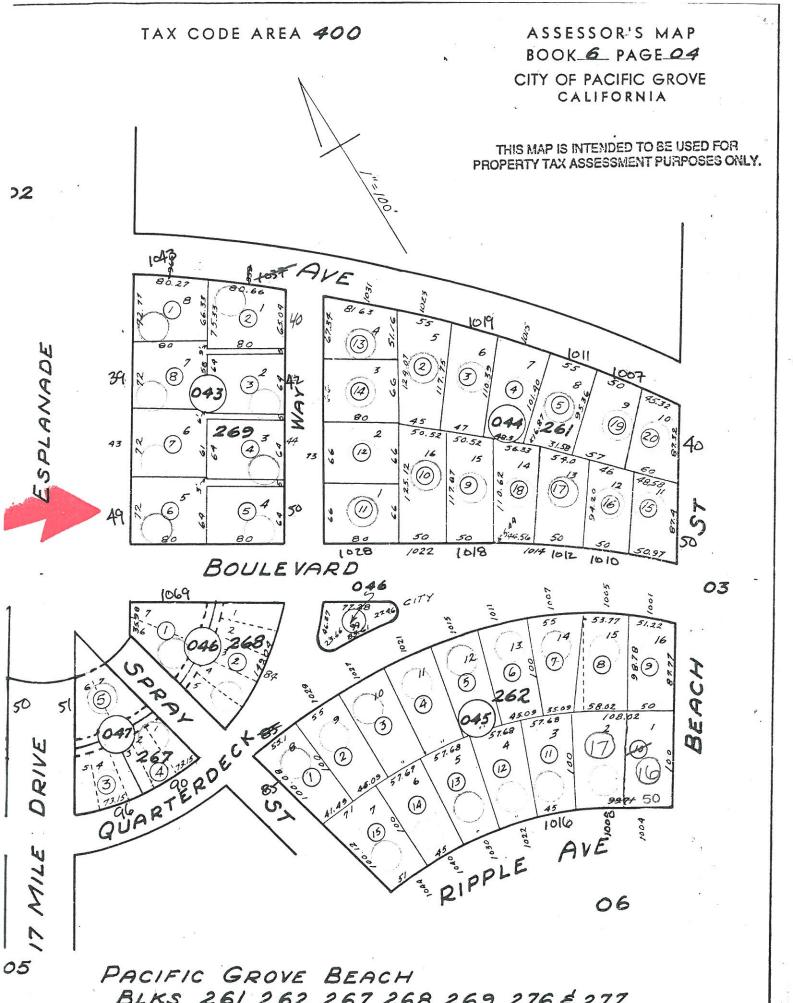

| Address: | 49 Esplanade            | APN:       | 006-043-006-000 |
|----------|-------------------------|------------|-----------------|
| Owner:   | Sue and Pierre Sokolsky | Applicant: | Jeff Edmonds    |

# **Report of Initial Historic Screening**

| <u>Address</u>   | 49 Esplanade   | APN <u>006-043-006</u>     |
|------------------|----------------|----------------------------|
| Block <u>269</u> | _ Lot <u>5</u> | <u>Date</u> <u>8/10/16</u> |